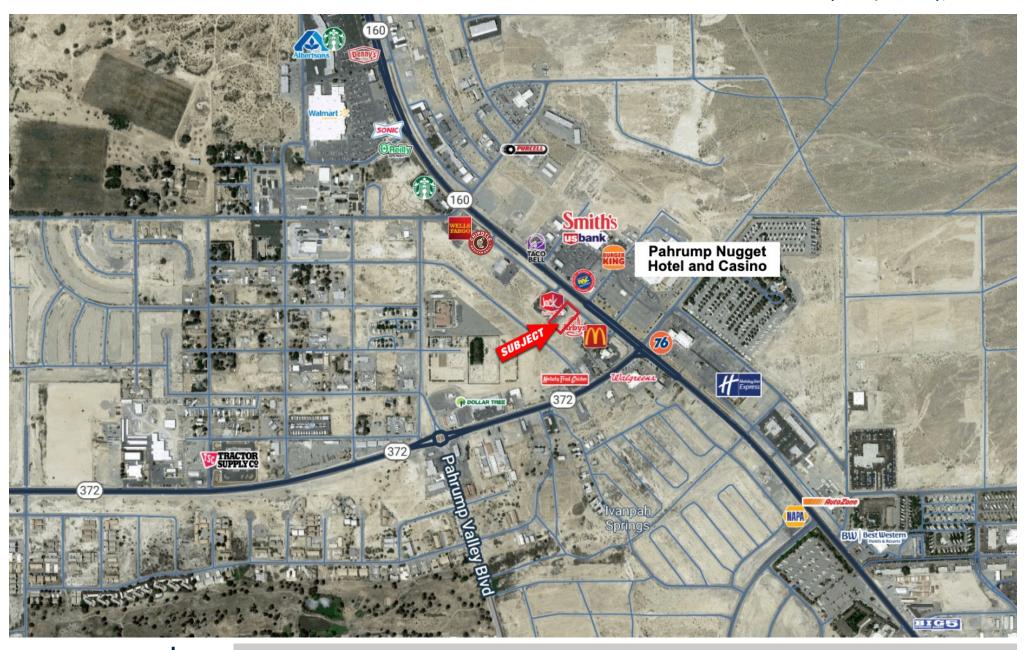

ding

0.53 Acres

JURISDICTION Nye County

ZONING **General Commercial** 

PARCEL 038-261-16

RATES Call for Details

### PROPERTY HIGHLIGHTS

- Can be drive thru, tavern, etc
- Site for development
- SF from 950 with double drive thru, up to 4,000 sf with no drive thru
- Excellent visibility from Highway 160
- Located next to one of the busiest drive thru's for Arby's nationwide

# NEARBY TENANTS













### 2023 DEMOGRAPHIC



**Population:** 3-mile radius

13,932



**Average HH** Income:

\$81,150



**NV Hwy 160** 

Traffic Counts: 21,963 vpd



Contact: Christina M. Strickland, CCIM • d: 702.323.7315 • o: 702.221.2500 ext.303 • christina@newmarketadvisors.com

CHAIN INKS

**NewMarket Advisors** 

5245 South Durango Drive . Las Vegas, Nevada 89113 . newmarketadvisors.com

Cicsc





Contact: Christina M. Strickland, CCIM • d: 702.323.7315 • o: 702.221.2500 ext.303 • christina@newmarketadvisors.com



CICSC CHAINLINKS

NewMarket Advisors 5245 South Durango Drive • Las Vegas, Nevada 89113 • newmarketadvisors.com





Contact: Christina M. Strickland, CCIM • d: 702.323.7315 • o: 702.221.2500 ext.303 • christina@newmarketadvisors.com





NewMarket Advisors 5245 South Durango Drive • Las Vegas, Nevada 89113 • newmarketadvisors.com





Contact: Christina M. Strickland, CCIM • d: 702.323.7315 • o: 702.221.2500 ext.303 • christina@newmarketadvisors.com





NewMarket Advisors 5245 South Durango Drive • Las Vegas, Nevada 89113 • newmarketadvisors.com

### 2023 ESTIMATED DEMOGRAPHICS

# **Population**

3-Mile 13,932

5-Mile 27,426

Pahrump MSA 54,348



# **Average Househ