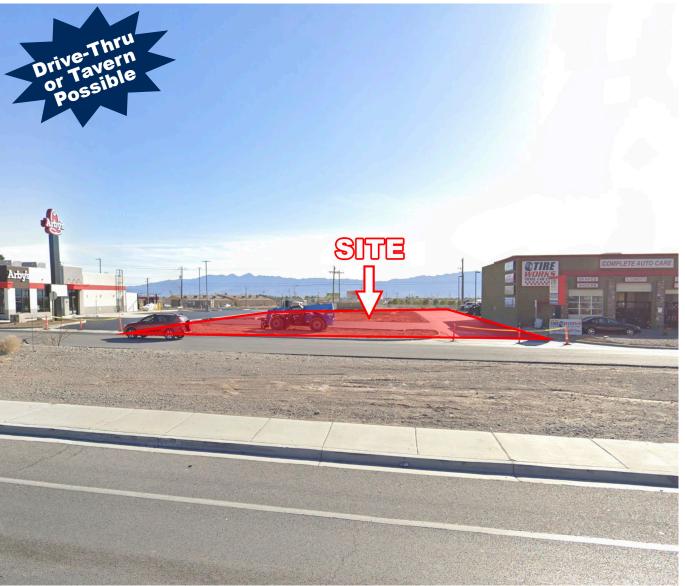

# PAD FOR BTS OR GROUND LEASE ON HIGHWAY 160

680 S. NV Hwy 160 | Pahrump, NV 89048

AVAILABLE SF Up to ±4,000 SF Building

0.53 Acres

JURISDICTION Nye County

ZONING **General Commercial** 

PARCEL 038-261-16

RATES Call for Details

### PROPERTY HIGHLIGHTS

- Can be drive thru, tavern, etc
- Site for development
- SF from 950 with double drive thru, up to 4,000 sf with no drive thru
- Excellent visibility from Highway 160
- Located next to one of the busiest drive thru's for Arby's nationwide