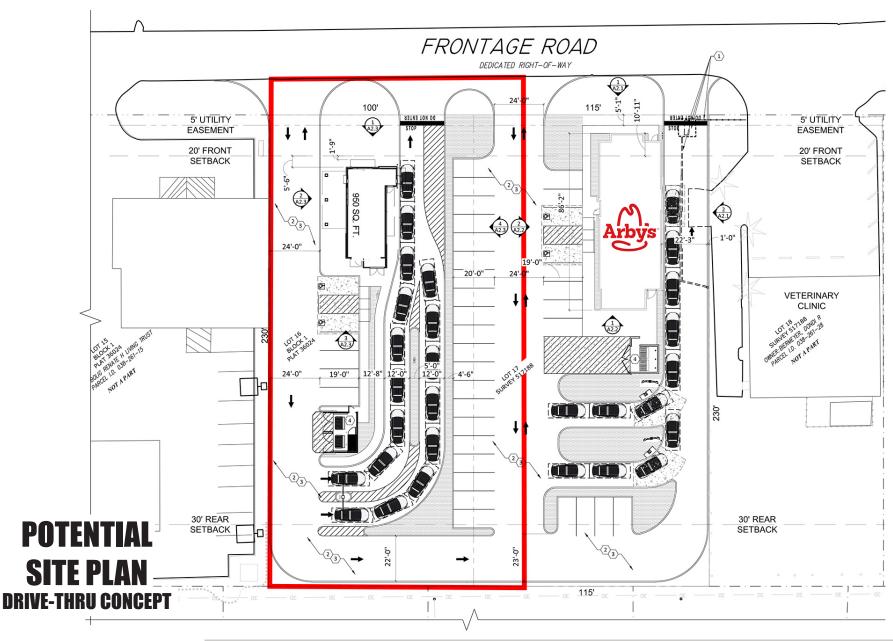

### PROPERTY HIGHLIGHTS

- Can be drive thru, tavern, etc
- Site for development
- SF from 950 with double drive thru, up to 4,000 sf with no drive thru
- Excellent visibility from Highway 160
- Located next to one of the busiest drive thru's for Arby's nationwide