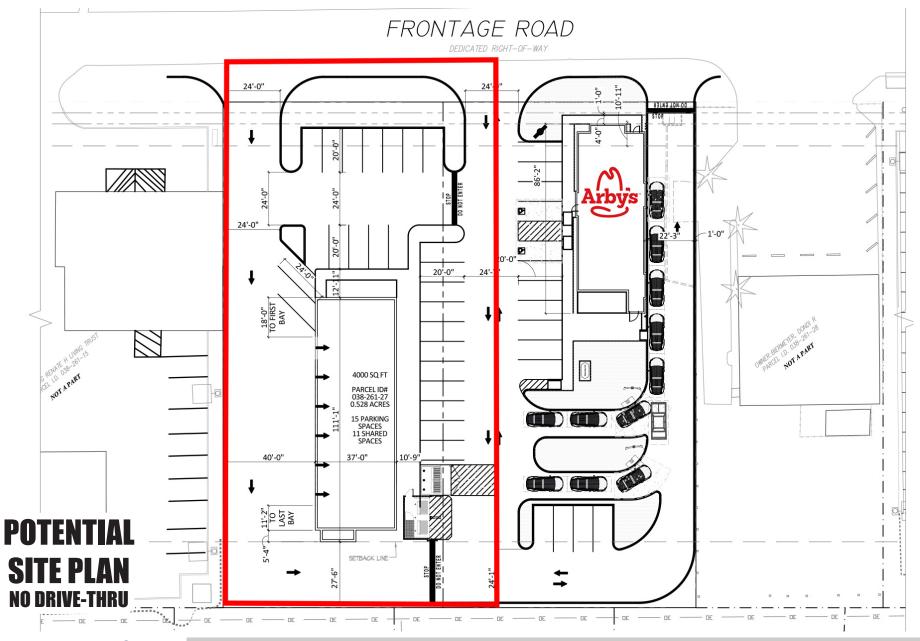

### PROPERTY HIGHLIGHTS

- Can be drive thru, tavern, etc
- Site for development
- SF from 950 with double drive thru, up to 4,000 sf with no drive thru
- Excellent visibility from Highway 160
- Located next to one of the busiest drive thru's for Arby's nationwide