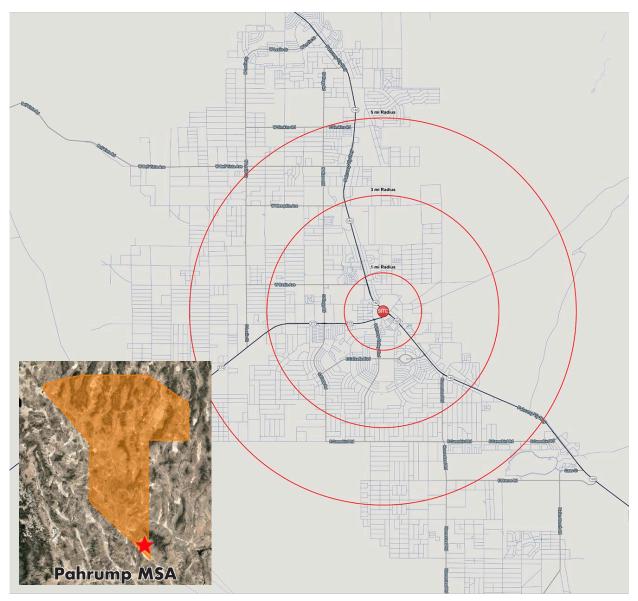

### 2023 DEMOGRAPHIC

**Population:** 3-mile radius

13,932

**Average HH** Income:

\$81,150

**NV Hwy 160** 

Traffic Counts: 21,963 vpd

Contact: Christina M. Strickland, CCIM • d: 702.323.7315 • o: 702.221.2500 ext.303 • christina@newmarketadvisors.com

### 2023 ESTIMATED DEMOGRAPHICS

# **Population**

3-Mile 13,932

5-Mile 27,426

Pahrump MSA 54,348

# **Average Household Income**

3-Mile \$81,150

\$82,379 5-Mile

\$54,403 Pahrump MSA

### **Number of Households**

3-Mile 6,119

5-Mile 11,704

Pahrump MSA 22,981

## **Daytime Population** (Employees)

3-Mile 3,737

5-Mile 4,593

Pahrump MSA 6,632

Contact: Christina M. Strickland, CCIM • d: 702.323.7315 • o: 702.221.2500 ext.303 • christina@newmarketadvisors.com

NewMarket Advisors 5245 South Durango Drive . Las Vegas, Nevada 89113 . newmarketadvisors.com