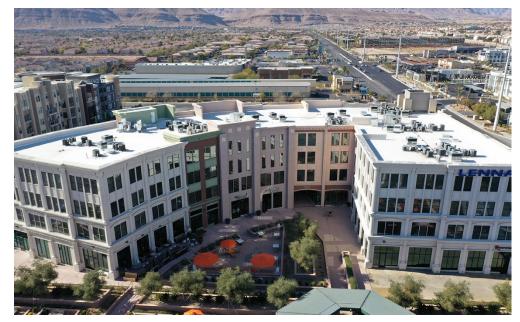

# FITNESS SPACE AT THE GRAMERCY FOR LEASE

W/SWC Russell & I-215 | 9205 W Russell Road | Las Vegas, NV 89148

AVAILABLE ±5,035 SF

LEASE RATE \$2.85 - \$3.50 PSF NNN

CAMS \$0.83 PSF

LAT/LONG 36.084587, -115.293607

#### • \*DO NOT DISTURB CURRENT TENANTS\*

- Built-out fitness space.
- Join existing tenants such as Anima by EDO, Couve Coffee and Pinches Tacos.
- Excellent views of the Las Vegas Strip and surrounding mountains
- Surface and two levels of subterranean
- Part of a 20 Acre Master Planned Mixed Use Development which includes 454 residences.
- Construction underway on new residences.