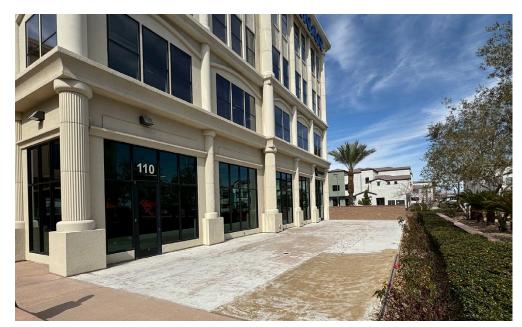

# FITNESS SPACE AT THE GRAMERCY FOR LEASE

W/SWC Russell & I-215 | 9205 W Russell Road | Las Vegas, NV 89148

AVAILABLE ±5,035 SF

LEASE RATE \$2.85 - \$3.50 PSF NNN

CAMS \$0.83 PSF

LAT/LONG 36.084587, -115.293607

#### • \*DO NOT DISTURB CURRENT TENANTS\*

- Built-out fitness space.
- Join existing tenants such as Anima by EDO, Couve Coffee and Pinches Tacos.
- Excellent views of the Las Vegas Strip and surrounding mountains
- Surface and two levels of subterranean
- Part of a 20 Acre Master Planned Mixed Use Development which includes 454 residences.
- Construction underway on new residences.