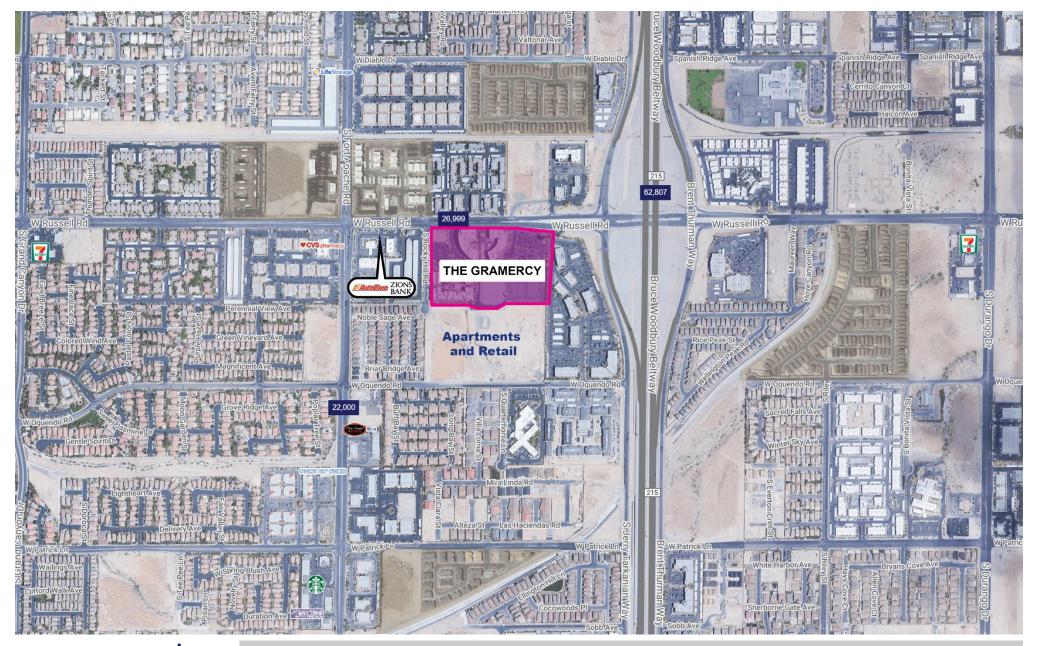

# FITNESS SPACE AT THE GRAMERCY FOR LEASE

W/SWC Russell & I-215 | 9205 W Russell Road | Las Vegas, NV 89148

AVAILABLE ±5,035 SF

LEASE RATE \$2.85 - \$3.50 PSF NNN

CAMS \$0.83 PSF

LAT/LONG 36.084587, -115.293607

#### 2023 DEMOGRAPHIC SNAPSHOT

**Population:** 3-mile radius

135,522

**Average HH** Income:

\$106,166

**Traffic Counts:** Russell Road

26,999 vpd

Contact: Christina M. Strickland, CCIM • d: 702.323.7315 • o: 702.221.2500 ext.303 • christina@newmarketadvisors.com