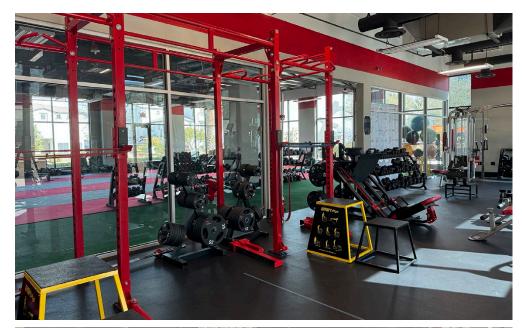

#### • \*DO NOT DISTURB CURRENT TENANTS\*

- Built-out fitness space.
- Join existing tenants such as Anima by EDO, Couve Coffee and Pinches Tacos.
- Excellent views of the Las Vegas Strip and surrounding mountains
- Surface and two levels of subterranean
- Part of a 20 Acre Master Planned Mixed Use Development which includes 454 residences.
- Construction underway on new residences.