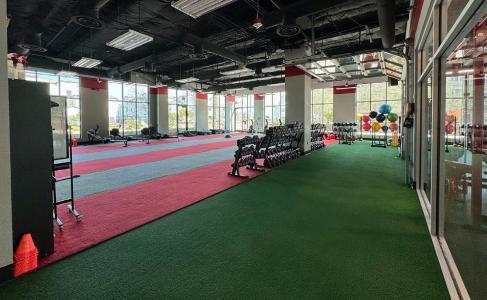

#### • \*DO NOT DISTURB CURRENT TENANTS\*

- Built-out fitness space.
- Join existing tenants such as Anima by EDO, Couve Coffee and Pinches Tacos.
- Excellent views of the Las Vegas Strip and surrounding mountains
- Surface and two levels of subterranean
- Part of a 20 Acre Master Planned Mixed Use Development which includes 454 residences.
- Construction underway on new residences.