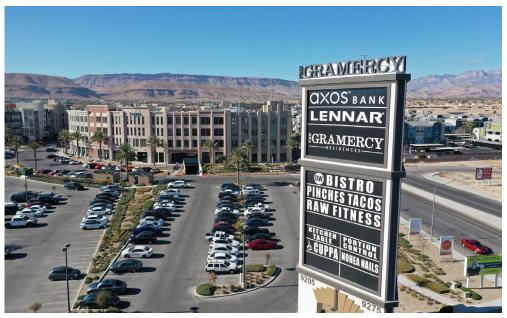

# FITNESS SPACE AT THE GRAMERCY FOR LEASE

W/SWC Russell & I-215 | 9205 W Russell Road | Las Vegas, NV 89148

AVAILABLE ±5,035 SF

LEASE RATE \$2.85 - \$3.50 PSF NNN

CAMS \$0.83 PSF

LAT/LONG 36.084587, -115.293607

#### • \*DO NOT DISTURB CURRENT TENANTS\*

- Built-out fitness space.
- Join existing tenants such as Anima by EDO, Couve Coffee and Pinches Tacos.
- Excellent views of the Las Vegas Strip and surrounding mountains
- Surface and two levels of subterranean
- Part of a 20 Acre Master Planned Mixed Use Development which includes 454 residences.
- Construction underway on new residences.