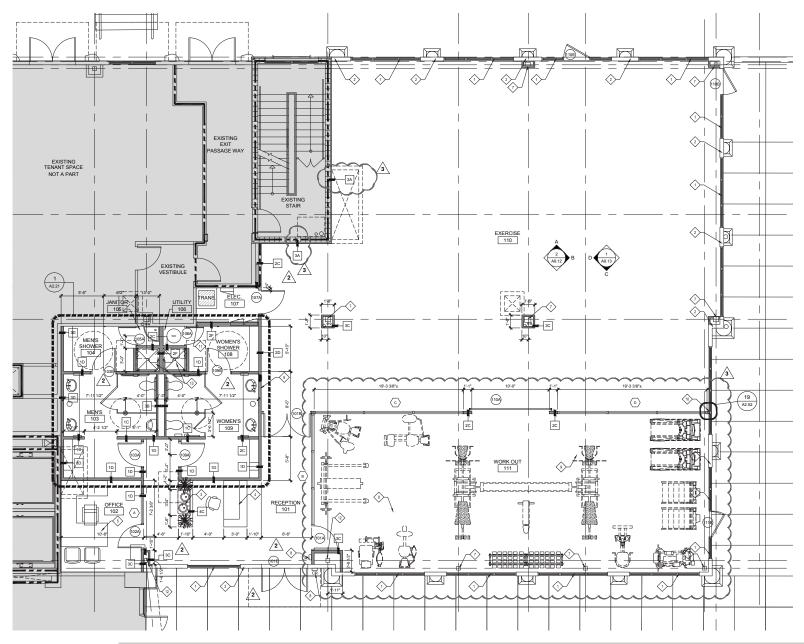

#### • \*DO NOT DISTURB CURRENT TENANTS\*

- Built-out fitness space.
- Join existing tenants such as Anima by EDO, Couve Coffee and Pinches Tacos.
- Excellent views of the Las Vegas Strip and surrounding mountains
- Surface and two levels of subterranean
- Part of a 20 Acre Master Planned Mixed Use Development which includes 454 residences.
- Construction underway on new residences.