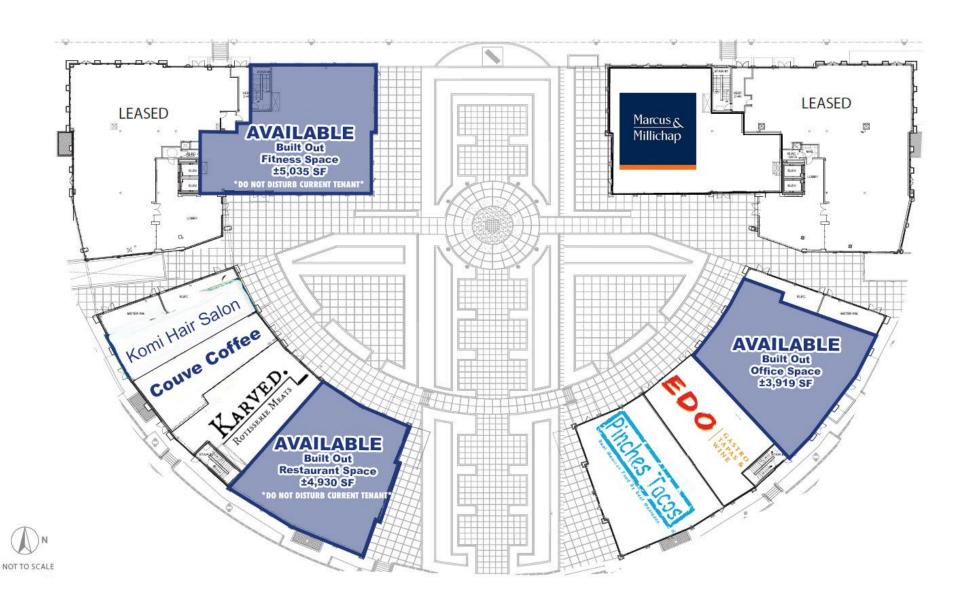

# FITNESS SPACE AT THE GRAMERCY FOR LEASE

W/SWC Russell & I-215 | 9205 W Russell Road | Las Vegas, NV 89148

AVAILABLE ±5,035 SF

LEASE RATE \$2.85 - \$3.50 PSF NNN

CAMS \$0.83 PSF

LAT/LONG 36.084587, -115.293607

#### • \*DO NOT DISTURB CURRENT TENANTS\*

- Built-out fitness space.
- Join existing tenants such as Anima by EDO, Couve Coffee and Pinches Tacos.
- Excellent views of the Las Vegas Strip and surrounding mountains
- Surface and two levels of subterranean
- Part of a 20 Acre Master Planned Mixed Use Development which includes 454 residences.
- Construction underway on new residences.