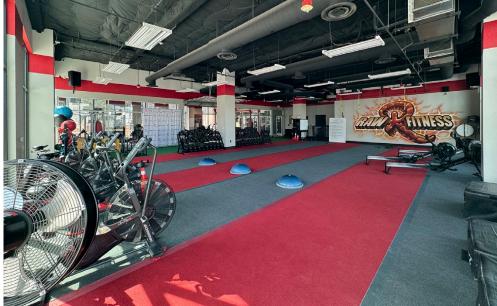

#### • \*DO NOT DISTURB CURRENT TENANTS\*

- Built-out fitness space.
- Join existing tenants such as Anima by EDO, Couve Coffee and Pinches Tacos.
- Excellent views of the Las Vegas Strip and surrounding mountains
- Surface and two levels of subterranean
- Part of a 20 Acre Master Planned Mixed Use Development which includes 454 residences.
- Construction underway on new residences.