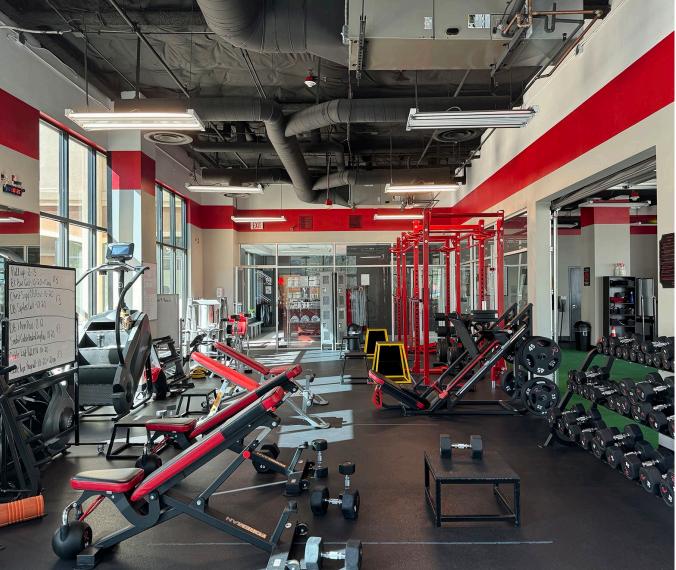

# FITNESS SPACE AT THE GRAMERCY FOR LEASE

W/SWC Russell & I-215 | 9205 W Russell Road | Las Vegas, NV 89148

AVAILABLE ±5,035 SF

LEASE RATE \$2.85 - \$3.50 PSF NNN

CAMS \$0.83 PSF

LAT/LONG 36.084587, -115.293607

#### • \*DO NOT DISTURB CURRENT TENANTS\*

- Built-out fitness space.
- Join existing tenants such as Anima by EDO, Couve Coffee and Pinches Tacos.
- Excellent views of the Las Vegas Strip and surrounding mountains
- Surface and two levels of subterranean
- Part of a 20 Acre Master Planned Mixed Use Development which includes 454 residences.
- Construction underway on new residences.