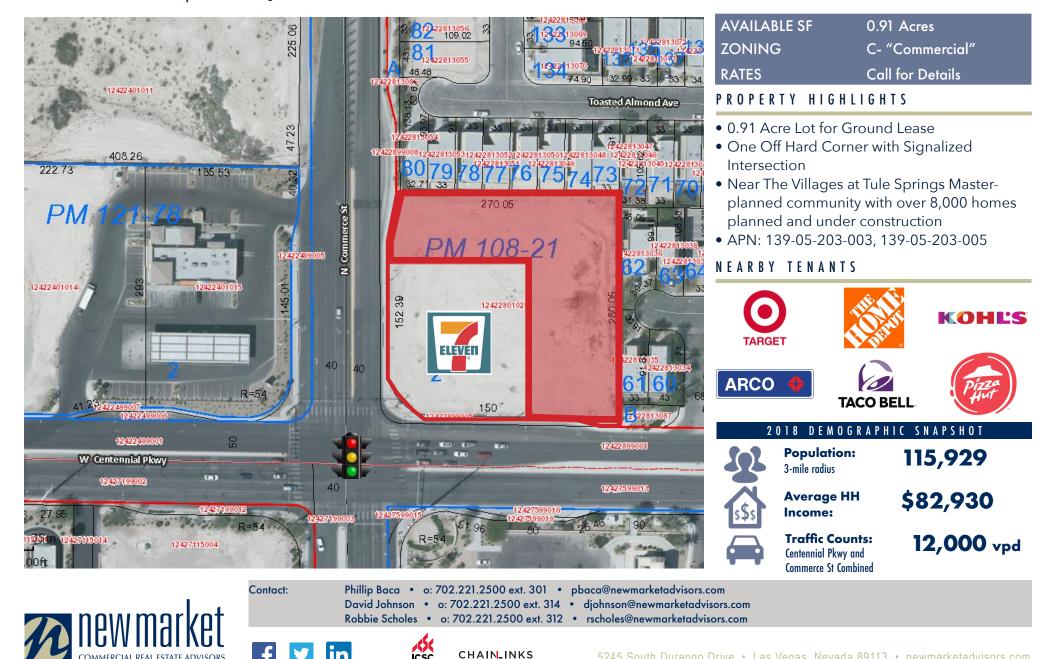

NEC Centennial & Commerce | North Las Vegas, NV 89084

5245 South Durango Drive · Las Vegas, Nevada 89113 · newmarketadvisors.com

icsc

RETAIL ADVISORS

License: Phillip Baca, NV S.0046863 David Johnson, NV BS.005421 Robert Scholes, NV S.0185094

NEC Centennial & Commerce | North Las Vegas, NV 89084

The information contained herein has been given to us by the owner of the property or other sources deemed reliable. We have no reason to doubt its accuracy, but we do not guarantee it. All information should be verified prior to purchase or lease. Site plan subject to change without prior notice.