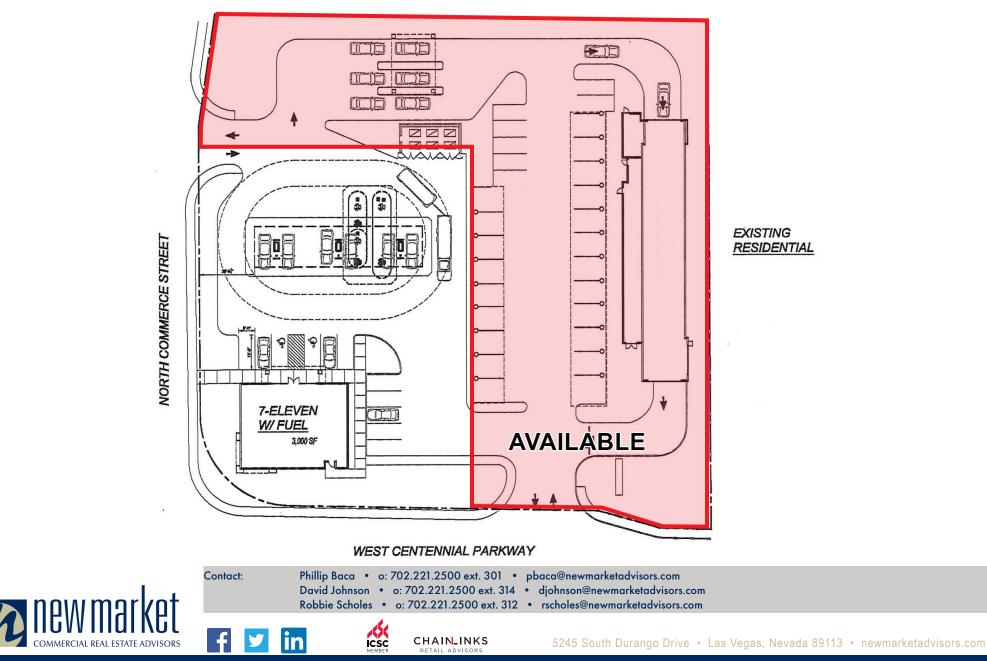

License: Phillip Baca, NV S.0046863 David Johnson, NV BS.005421 Robert Scholes, NV S.0185094

06/17/20

EXISTING RESIDENTIAL

License: Phillip Baca, NV S.0046863 David Johnson, NV BS.005421 Robert Scholes, NV S.0185094

The information contained herein has been given to us by the owner of the property or other sources deemed reliable. We have no reason to doubt its accuracy, but we do not guarantee it. All information should be verified prior to purchase or lease. Site plan subject to change without prior notice.