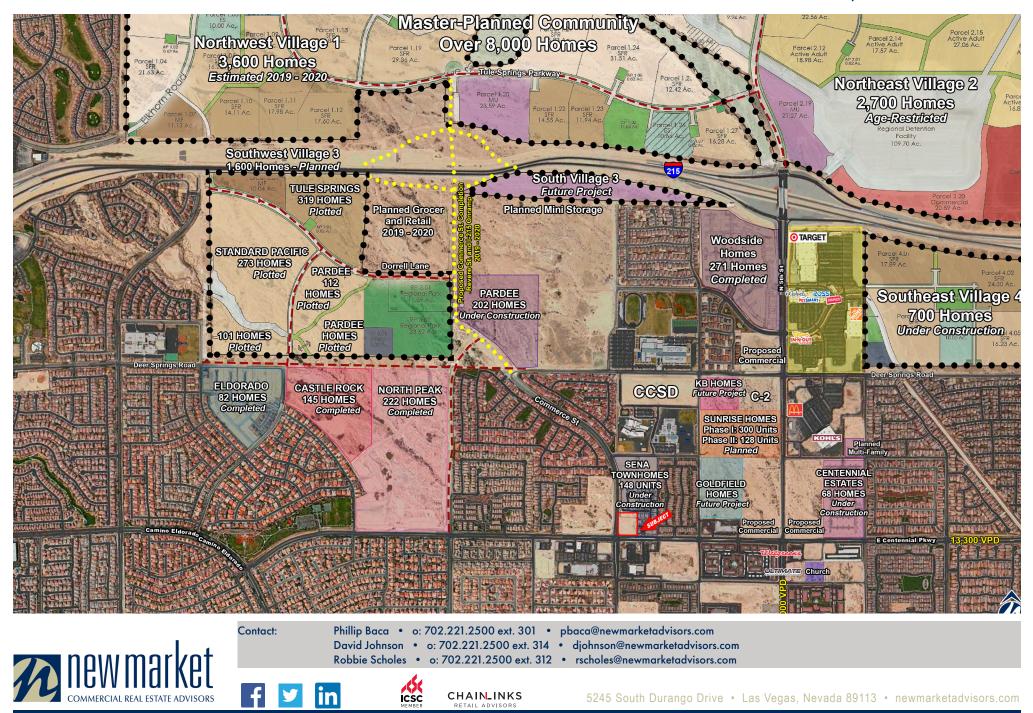

NEC Centennial & Commerce | North Las Vegas, NV 89084

5245 South Durango Drive · Las Vegas, Nevada 89113 · newmarketadvisors.com

icsc

RETAIL ADVISORS

License: Phillip Baca, NV S.0046863 David Johnson, NV BS.005421 Robert Scholes, NV S.0185094

NEC Centennial & Commerce | North Las Vegas, NV 89084

The information contained herein has been given to us by the owner of the property or other sources deemed reliable. We have no reason to doubt its accuracy, but we do not guarantee it. All information should be verified prior to purchase or lease. Site plan subject to change without prior notice.