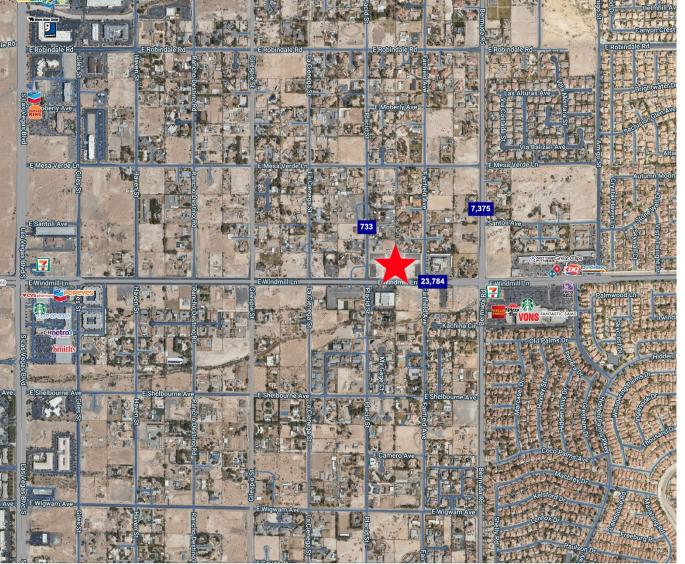

## 2023 DEMOGRAPHIC SNAPSHOT

**Population:** 3-mile radius

105,782

**Average HH** Income:

\$117,084

Windmill Lane

Traffic Counts: 23,784 vpd

Contact: Christina M. Strickland, CCIM • d: 702.323.7315 • o: 702.221.2500 ext.303 • christina@newmarketadvisors.com