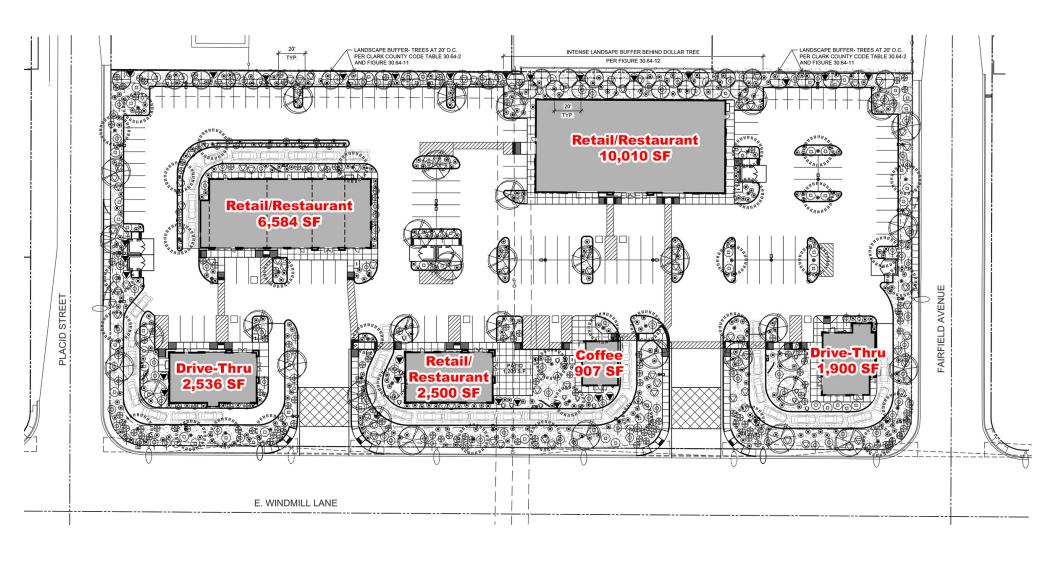

# WINDMILL & BERMUDA RETAIL FOR LEASE

NEC Windmill Lane & Placid Street | Las Vegas, NV 89123

**AVAILABLE SF JURISDICTION** 

±907 SF - ±10,010 SF

ZONING

Clark County CG "Commercial

General"

**RATES** 

## PROPERTY HIGHLIGHTS

- Drive-thru pads available
- New Construction
- Great visibility from Windmill Lane
- Close proximity to Las Vegas Blvd.

NEARBY TENANTS