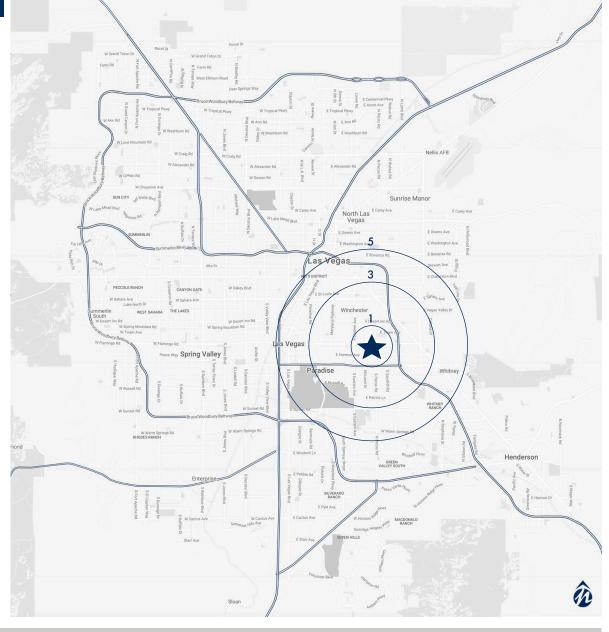

## 2023 ESTIMATED DEMOGRAPHICS

#### **Population**

| 1-Mile | 16 <i>,7</i> 30 |
|--------|-----------------|
|        | 10/200          |

3-Mile **194,414** 

5-Mile **473,423** 

1-Mile \$81,588

3-Mile \$63,381

5-Mile **\$70,915** 

#### **Number of Households**

1-Mile **7,819** 

3-Mile **81,373** 

5-Mile **185,360** 

# **Daytime Population (Employees)**

1-Mile **8,112** 

3-Mile **82,627** 

5-Mile **242,722** 

Please contact us for our Offering Memorandum:

Bob Touma • c: 702.371.3467 • o: 702.221.2500 ext. 318 • btouma@newmarketadvisors.com