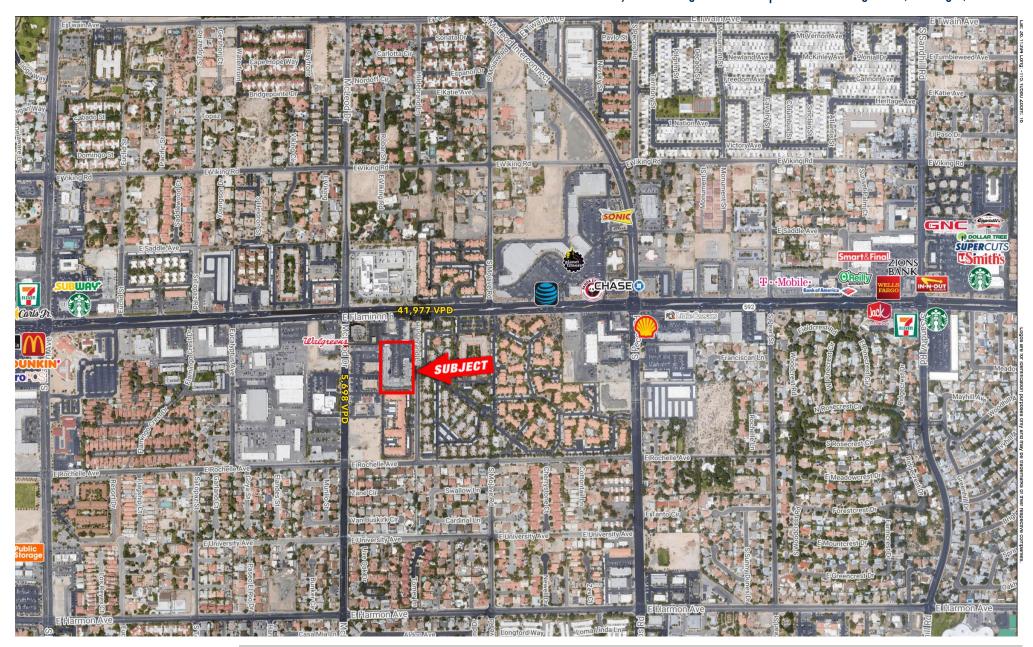

#### PROPERTY HIGHLIGHTS

- Built in 1985
- 100% Occupancy
- Mature Established Area
- High-Traffic Location
- Convenient Access
- Prominent Visibility
- Minimal Surrounding Retail Vacancy
- Densely Populated Area
- APN 162-24-501-002
- Lat/Long: 36.114020, -115.108210

#### 2023 DEMOGRAPHIC SNAPSHOT

Population: 3-mile radius 194,414

Average HH Income:

\$63,381

Traffic Counts: Flamingo & McLeod

47,675 vpd

Please contact us for our Offering Memorandum:

Bob Touma • c: 702.371.3467 • o: 702.221.2500 ext. 318 • btouma@newmarketadvisors.com