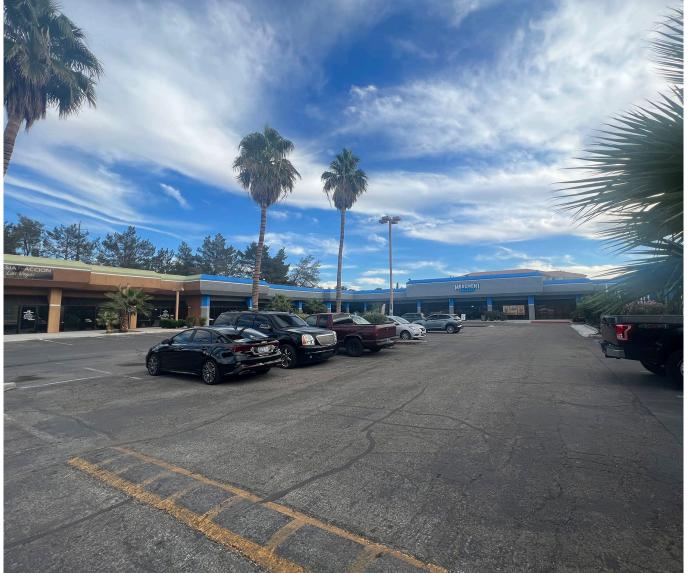

# FLAMINGO COURTYARD - 3075 BUILDING

E/SEC Flamingo & McLeod | 3075 E Flamingo Road, Las Vegas, NV 89121

AVAILABLE SF ±36,601 SF Building

PRICE \$4,990,000

CAP RATE 6.2%

#### PROPERTY HIGHLIGHTS

- Built in 1985
- 100% Occupancy
- Mature Established Area
- High-Traffic Location
- Convenient Access
- Prominent Visibility
- Minimal Surrounding Retail Vacancy
- Densely Populated Area
- APN 162-24-501-002
- Lat/Long: 36.114020, -115.108210