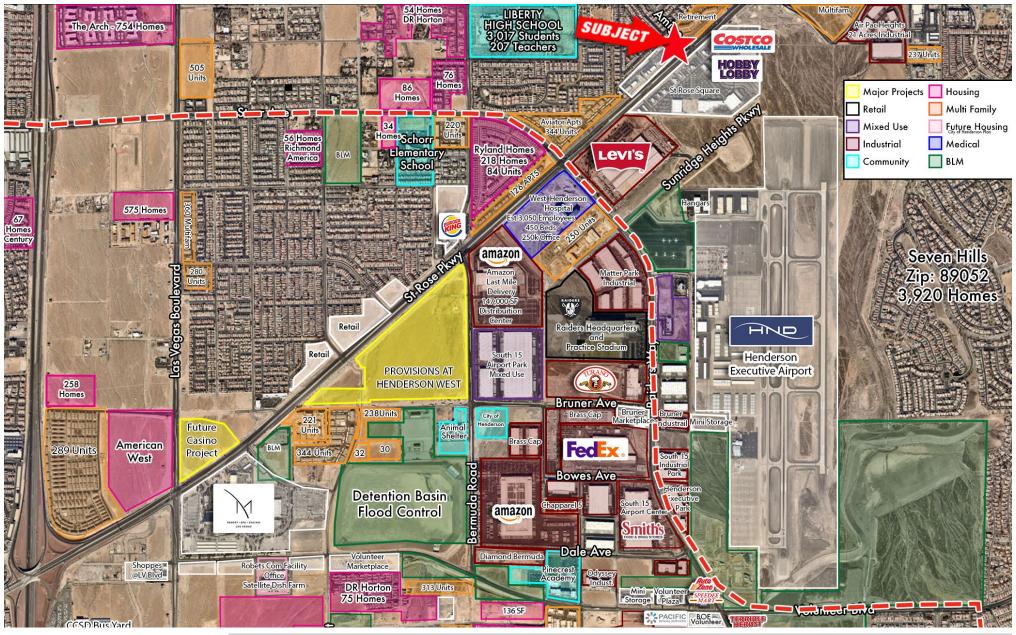

proximately 0.75 Acres

ZONING

Clark County

General Commercial (C-2)

**JURISDICTION** 

CC Enterprise - 89052

**PARCEL** 

17734701031

### PROPERTY HIGHLIGHTS

- Will be partially occupied by Cox Communications
- Excellent visibility off of St. Rose
- Hard corner signalized intersection
- Delivery Condition: AS-IS, tenant to complete all site work
- Ground Lease Rent: Contact Broker

NEARBY TENANTS













### 2023 DEMOGRAPHIC SNAPSHOT



**Population:** 3-mile radius

137,787



**Average HH** Income:

\$116,611



**Traffic Counts:** St Rose

48,507 vpd



Contact: Christina M. Strickland, CCIM • d: 702.323.7315 • o: 702.221.2500 ext.303 • christina@newmarketadvisors.com

**NewMarket Advisors** 

5245 South Durango Drive . Las Vegas, Nevada 89113 . newmarketadvisors.com











Contact: Christina M. Strickland, CCIM • d: 702.323.7315 • o: 702.221.2500 ext.303 • christina@newmarketadvisors.com









CHAIN\_INKS

NewMarket Advisors 5245 South Durango Drive • Las Vegas, Nevada 89113 • newmarketadvisors.com

### PAD SPACE FOR GROUND LEASE ON ST ROSE





Contact: Christina M. Strickland, CCIM • d: 702.323.7315 • o: 702.221.2500 ext.303 • christina@newmarketadvisors.com









CHAIN\_INKS

NewMarket Advisors 5245 South Durango Drive • Las Vegas, Nevada 89113 • newmarketadvisors.com

### 2023 ESTIMATED DEMOGRAPHICS

# 202

## **Population**

1-Mile **18,313** 

3-Mile **137,787** 

5-Mile **283,910** 



### **Average Household Income**

1-Mile \$102,460

3-Mile \$116,611

5-Mile \$126,708



### **Number of Households**



3-Mile **54,033** 

5-Mile **113,860