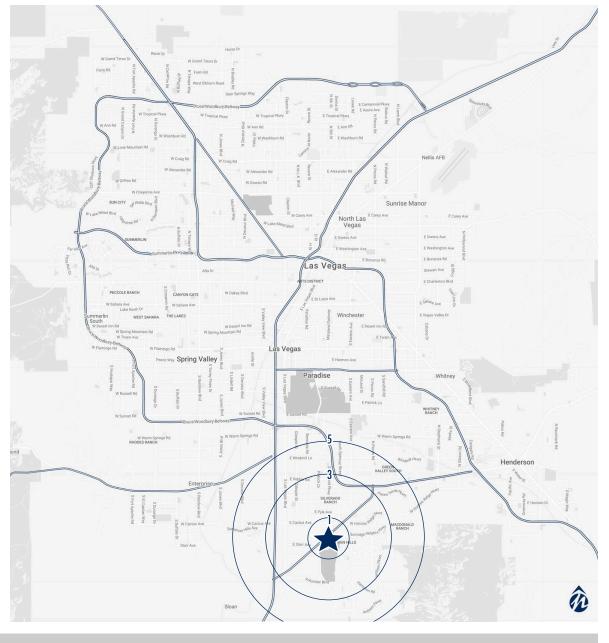

### 2023 ESTIMATED DEMOGRAPHICS

## **Population**

1-Mile **18,313** 

3-Mile **137,787** 

5-Mile **283,910** 

### **Average Household Income**

1-Mile \$102,460

3-Mile \$116,611

5-Mile \$126,708

### **Number of Households**

3-Mile **54,033** 

5-Mile **113,860** 

### **Daytime Population (Employees)**

3-Mile **27,141** 

5-Mile **65,563** 

Contact: Christina M. Strickland, CCIM • d: 702.323.7315 • o: 702.221.2500 ext.303 • christina@newmarketadvisors.com

NewMarket Advisors 5245 South Durango Drive • Las Vegas, Nevada 89113 • newmarketadvisors.com