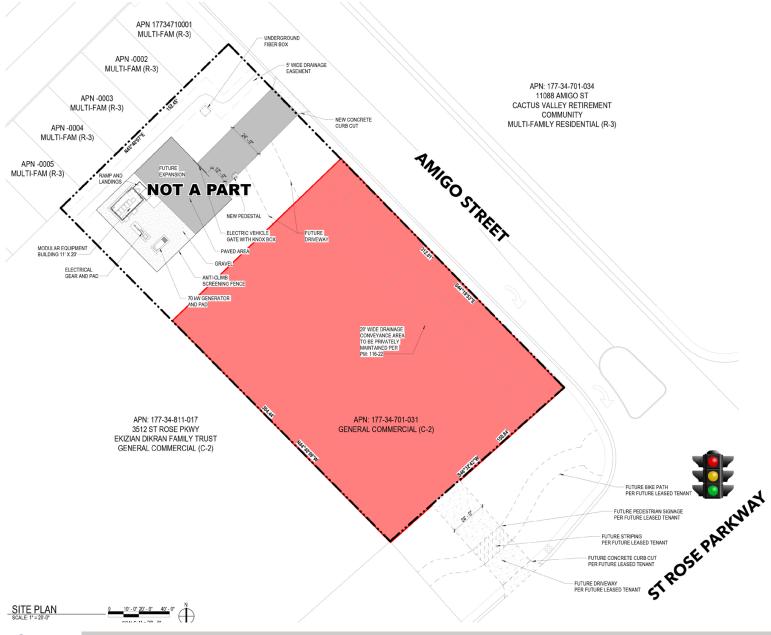

# PAD SPACE FOR GROUND LEASE ON ST ROSE

NWC St. Rose Pkwy and Amigo St | 11095 Amigo St | Henderson, NV 89052

**AVAILABLE** 

Approximately 0.75 Acres

ZONING

Clark County

General Commercial (C-2)

**JURISDICTION** 

CC Enterprise - 89052

**PARCEL** 

17734701031

### PROPERTY HIGHLIGHTS

- Will be partially occupied by Cox Communications
- Excellent visibility off of St. Rose
- Hard corner signalized intersection
- Delivery Condition: AS-IS, tenant to complete all site work
- Ground Lease Rent: Contact Broker