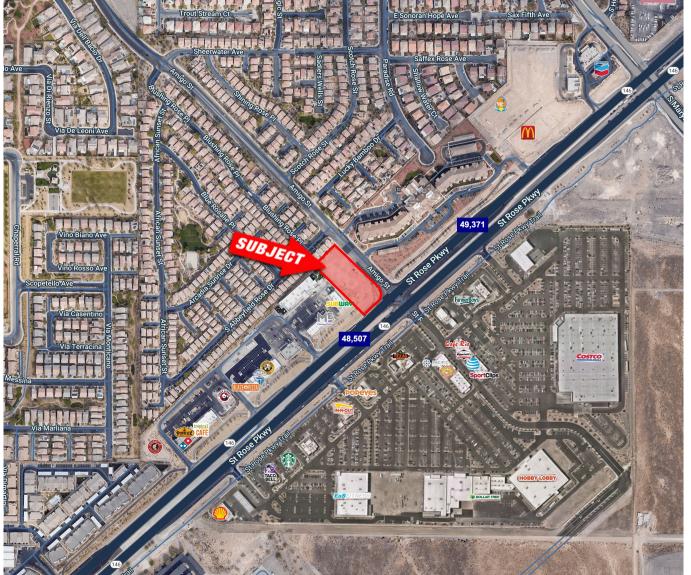

# PAD SPACE FOR GROUND LEASE ON ST ROSE

NWC St. Rose Pkwy and Amigo St | 11095 Amigo St | Henderson, NV 89052

**AVAILABLE** 

Approximately 0.75 Acres

ZONING

Clark County

General Commercial (C-2)

**JURISDICTION** 

### PROPERTY HIGHLIGHTS

- Will be partially occupied by Cox Communications
- Excellent visibility off of St. Rose
- Hard corner signalized intersection
- Delivery Condition: AS-IS, tenant to complete all site work
- Ground Lease Rent: Contact Broker

### 2023 DEMOGRAPHIC SNAPSHOT

**Population:** 3-mile radius

137,787

**Average HH** Income:

\$116,611

**Traffic Counts:** St Rose

48,507 vpd

Contact: Christina M. Strickland, CCIM • d: 702.323.7315 • o: 702.221.2500 ext.303 • christina@newmarketadvisors.com