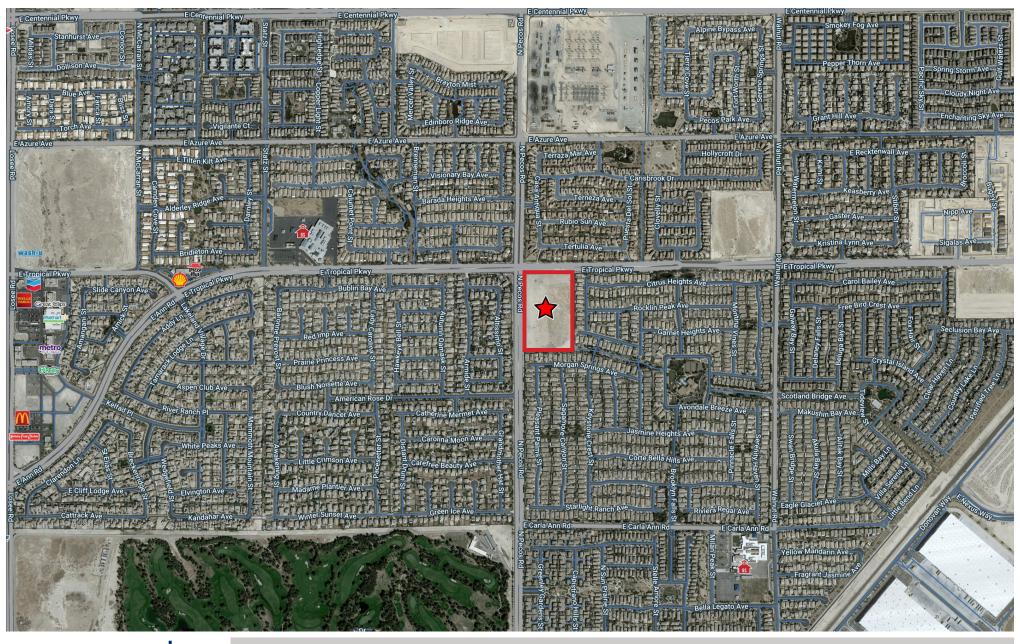

# NEW SHOPPING CENTER IN DENSE RESIDENTIAL AREA

SEC Tropical Parkway and Pecos Road | North Las Vegas, NV 89081

**AVAILABLE SF** ±1,200 SF - ±50,000 SF

JURISDICTION North Las Vegas

ZONING **Neighborhood Commercial** 

# RETAIL SPACE IN DENSE RESIDENTIAL AREA

Contact: Christina M. Strickland, CCIM • d: 702.323.7315 • o: 702.221.2500 ext.303 • christina@newmarketadvisors.com

**NewMarket Advisors** 5245 South Durango Drive . Las Vegas, Nevada 89113 . newmarketadvisors.com