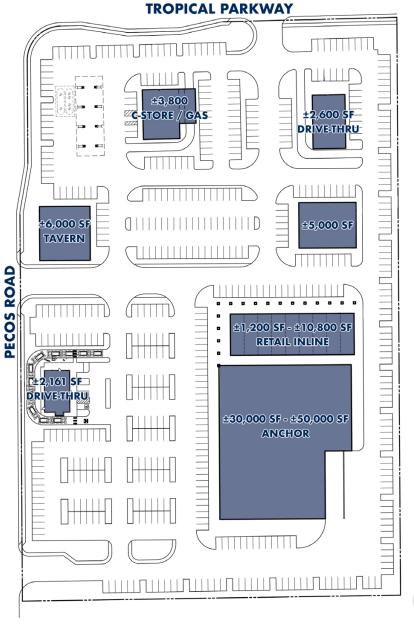

### PROPERTY HIGHLIGHTS

• Available spaces:

Anchor: ±30,000 SF - ±50,000 SF

• Tavern: ±6,000 SF

• Drive-thru: ±2,161 SF and ±2,600 SF

• Inline: ±1,200 SF - ±10,800 SF

• Pad: ±2,500 SF - ±5,000 SF

• Surrounded by Residential

• Lat/Long: 36.268014, -115.097686