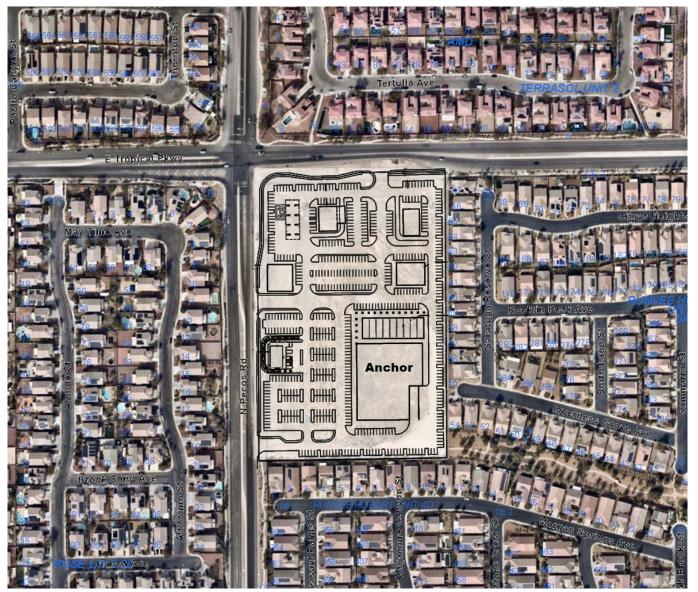

# NEW SHOPPING CENTER IN DENSE RESIDENTIAL AREA

SEC Tropical Parkway and Pecos Road | North Las Vegas, NV 89081

**AVAILABLE SF** ±1,200 SF - ±50,000 SF

JURISDICTION North Las Vegas

ZONING **Neighborhood Commercial** 

### PROPERTY HIGHLIGHTS

• Available spaces:

Anchor: ±30,000 SF - ±50,000 SF

• Tavern: ±6,000 SF

• Drive-thru: ±2,161 SF and ±2,600 SF

• Inline: ±1,200 SF - ±10,800 SF

• Pad: ±2,500 SF - ±5,000 SF

• Surrounded by Residential

• Lat/Long: 36.268014, -115.097686