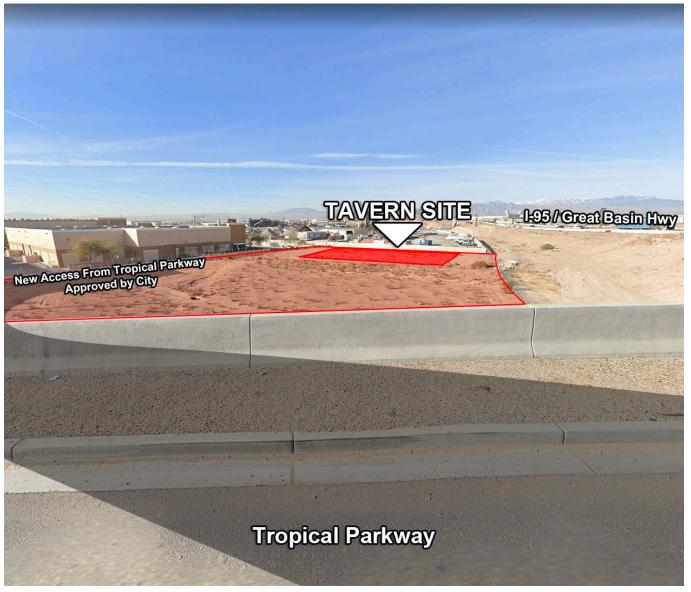

# TAVERN SPACE AVAILABLE AT I-15 AND TROPICAL EXIT

SWC I-15 and Tropical Parkway | North Las Vegas, NV 89115

**AVAILABLE SF** ±6,500 SF **JURISDICTION** North Las Vegas C2- "Commercial" ZONING

**LEASE RATE** GL at \$150k/annual

#### PROPERTY HIGHLIGHTS

- BTS optional depending on credit and tenant
- Brand-new Maverik station across the street
- More than 7.5 M SF of Warehouse Centers within 1 mile
- 8,500+ Warehouse Employees within 1 mile
- Next to multiple large warehouse projects including: Amazon, Sephora, Prologis, Bed, Bath & Beyond, Van Trusts, and more.
- One mile from Las Vegas Motor Speedway
- Near Nellis Air Force Base Housing
- First and last stop between Las Vegas and Utah