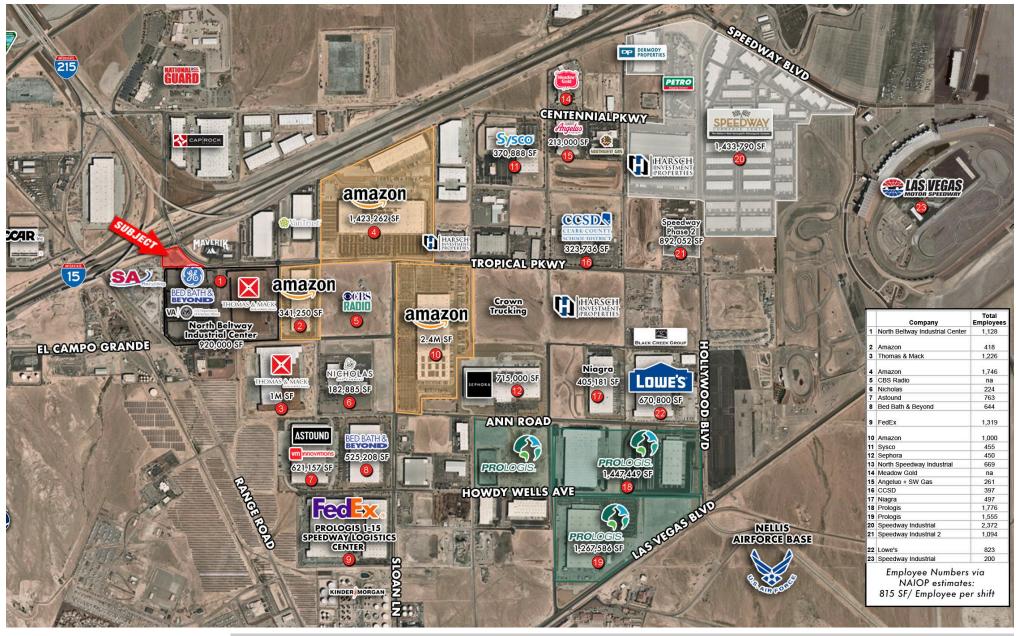

#### PROPERTY HIGHLIGHTS

- BTS optional depending on credit and tenant
- Brand-new Maverik station across the street
- More than 7.5 M SF of Warehouse Centers within 1 mile
- 8,500+ Warehouse Employees within 1 mile
- Next to multiple large warehouse projects including: Amazon, Sephora, Prologis, Bed, Bath & Beyond, Van Trusts, and more.
- One mile from Las Vegas Motor Speedway
- Near Nellis Air Force Base Housing
- First and last stop between Las Vegas and Utah