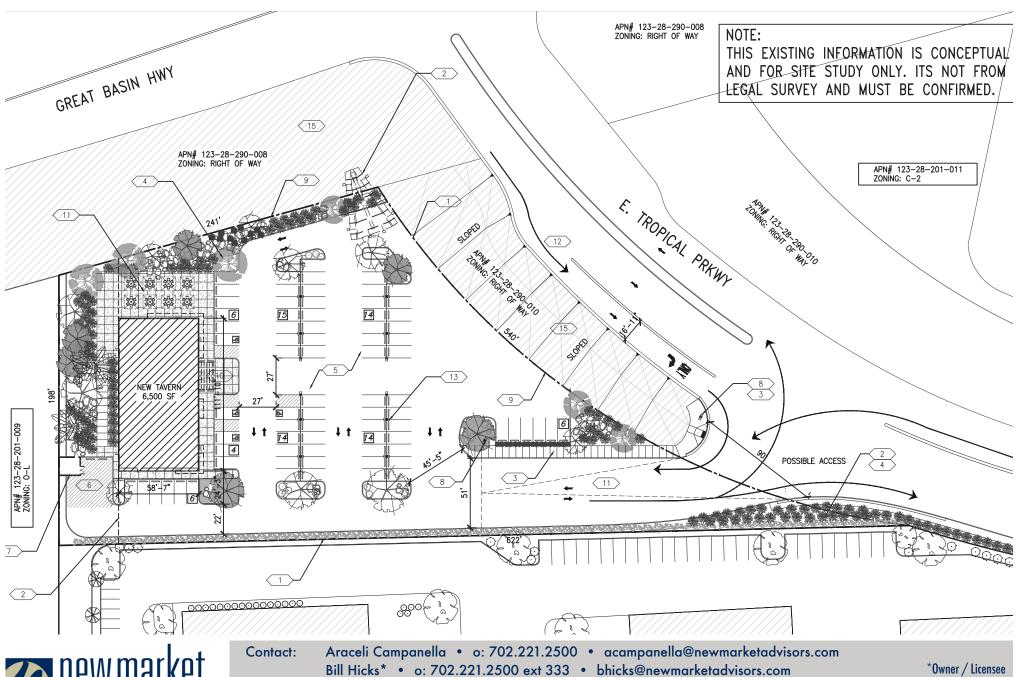

# TAVERN SPACE AVAILABLE AT I-15 AND TROPICAL EXIT

SWC I-15 and Tropical Parkway | North Las Vegas, NV 89115

**AVAILABLE SF** ±6,500 SF **JURISDICTION** North Las Vegas C2- "Commercial" ZONING

**LEASE RATE** GL at \$150k/annual

#### PROPERTY HIGHLIGHTS

- BTS optional depending on credit and tenant
- Brand-new Maverik station across the street
- More than 7.5 M SF of Warehouse Centers within 1 mile
- 8,500+ Warehouse Employees within 1 mile
- Next to multiple large warehouse projects including: Amazon, Sephora, Prologis, Bed, Bath & Beyond, Van Trusts, and more.
- One mile from Las Vegas Motor Speedway
- Near Nellis Air Force Base Housing
- First and last stop between Las Vegas and Utah