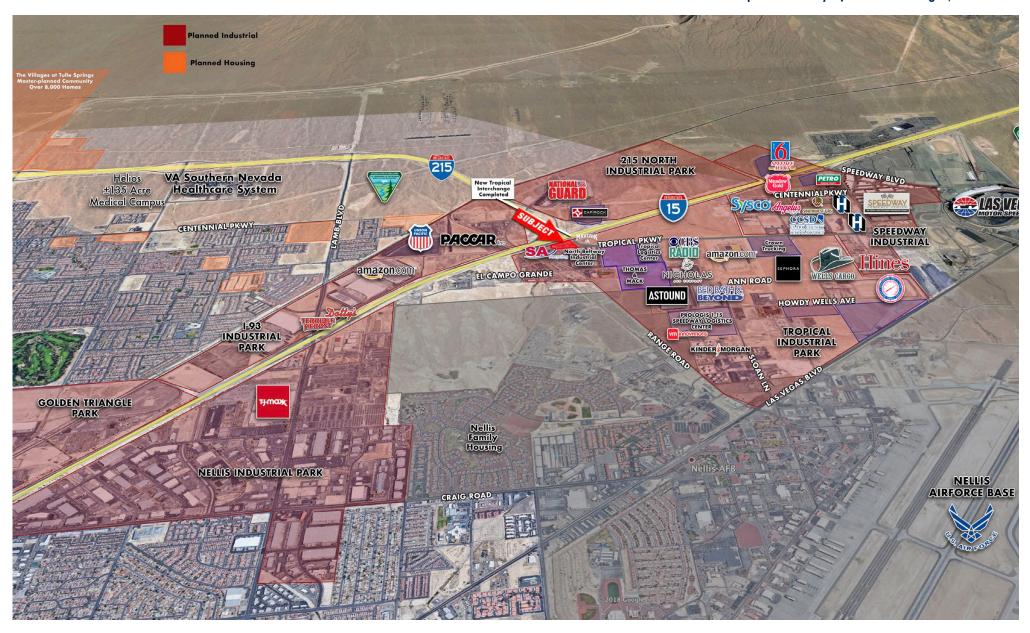

#### PROPERTY HIGHLIGHTS

- BTS optional depending on credit and tenant
- Brand-new Maverik station across the street
- More than 7.5 M SF of Warehouse Centers within 1 mile
- 8,500+ Warehouse Employees within 1 mile
- Next to multiple large warehouse projects including: Amazon, Sephora, Prologis, Bed, Bath & Beyond, Van Trusts, and more.
- One mile from Las Vegas Motor Speedway
- Near Nellis Air Force Base Housing
- First and last stop between Las Vegas and Utah