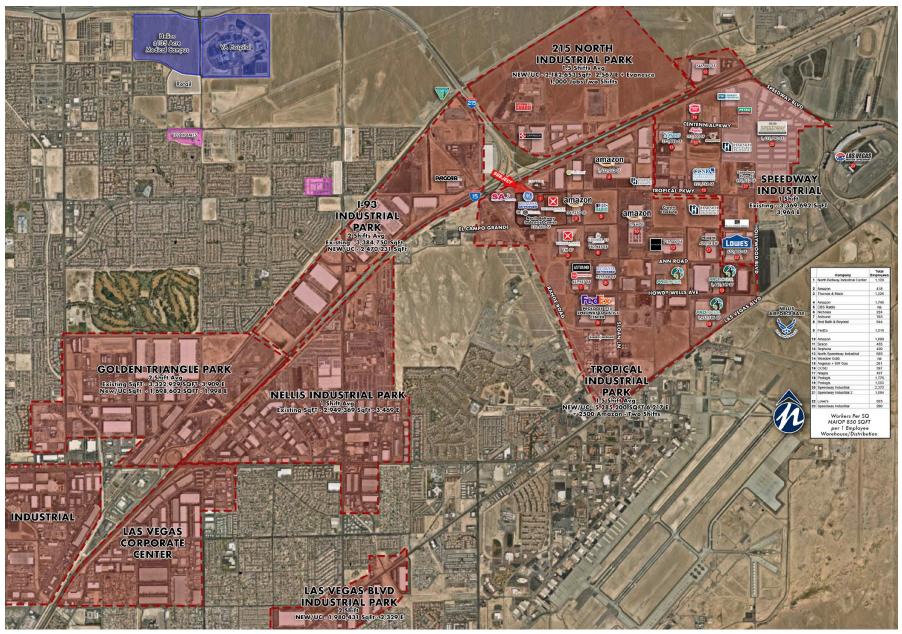

#### PROPERTY HIGHLIGHTS

- BTS optional depending on credit and tenant
- Brand-new Maverik station across the street
- More than 7.5 M SF of Warehouse Centers within 1 mile
- 8,500+ Warehouse Employees within 1 mile
- Next to multiple large warehouse projects including: Amazon, Sephora, Prologis, Bed, Bath & Beyond, Van Trusts, and more.
- One mile from Las Vegas Motor Speedway
- Near Nellis Air Force Base Housing
- First and last stop between Las Vegas and Utah