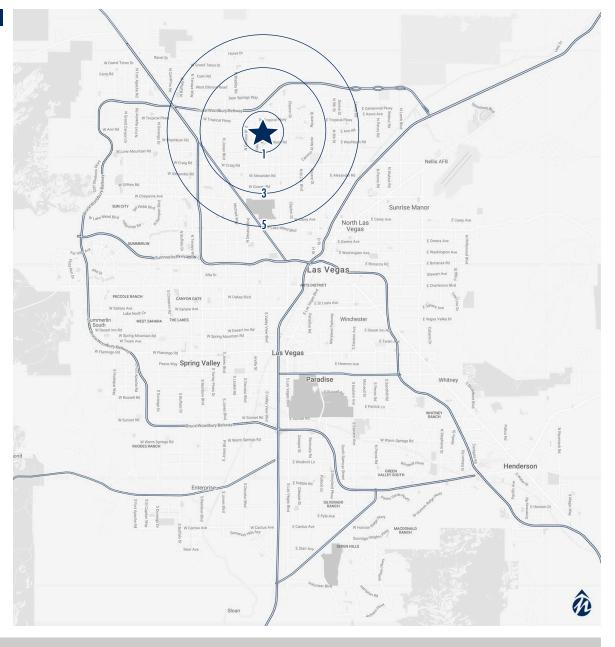

### 2023 ESTIMATED DEMOGRAPHICS

# **Population**

1-Mile 24,258

3-Mile 161,778

5-Mile 369,908

# **Average Household Income**

1-Mile \$105,968

3-Mile \$102,379

5-Mile \$99,861

# **Number of Households**

1-Mile 8,495

3-Mile 57,177

5-Mile 130,870

1-Mile 1,718

3-Mile 21,354

5-Mile 65,635

Contact: Christina M. Strickland, CCIM • d: 702.323.7315 • o: 702.221.2500 ext.303 • christina@newmarketadvisors.com