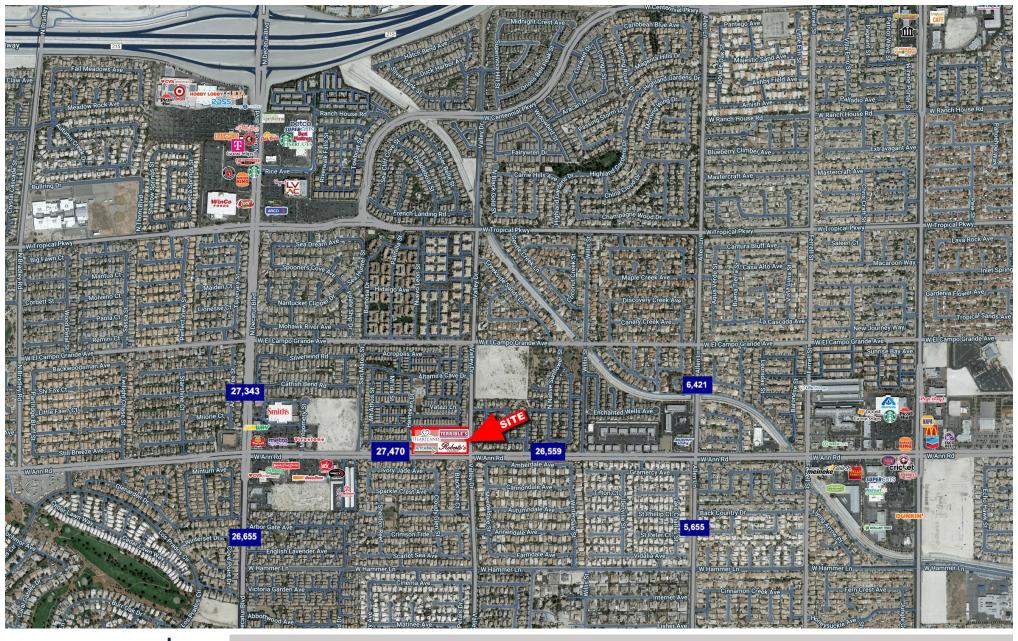

#### 2023 DEMOGRAPHI

**Population:** 3-mile radius

161,778

**Average HH** Income:

\$102,379

Ann Road

Traffic Counts: 27,470 vpd

Contact: Christina M. Strickland, CCIM • d: 702.323.7315 • o: 702.221.2500 ext.303 • christina@newmarketadvisors.com

# **Number of Households**

1-Mile 8,495

3-Mile 57,177

5-Mile 130,870

1-Mile 1,718

3-Mile 21,354

5-Mile 65,635

Contact: Christina M. Strickland, CCIM • d: 702.323.7315 • o: 702.221.2500 ext.303 • christina@newmarketadvisors.com