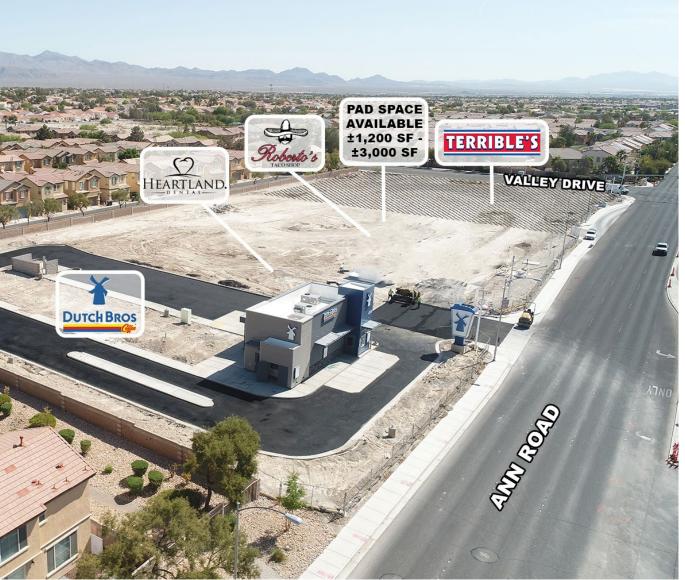

# ANN VALLEY PLAZA - LAST PAD SPACE AVAILABLE

NWC Ann Road & Valley Drive | North Las Vegas, NV 89031

AVAILABLE SF ±1,200 SF - ±3,000 SF

Remaining

JURISDICTION North Las Vegas

Neighborhood Commercial ZONING

# PROPERTY HIGHLIGHTS

- Surrounded by residential
- Hard corner, signalized intersection
- Can be divided down to 1,200 SF
- Lat/Long: 36.262089, -115.199470

## CO-TENANTS