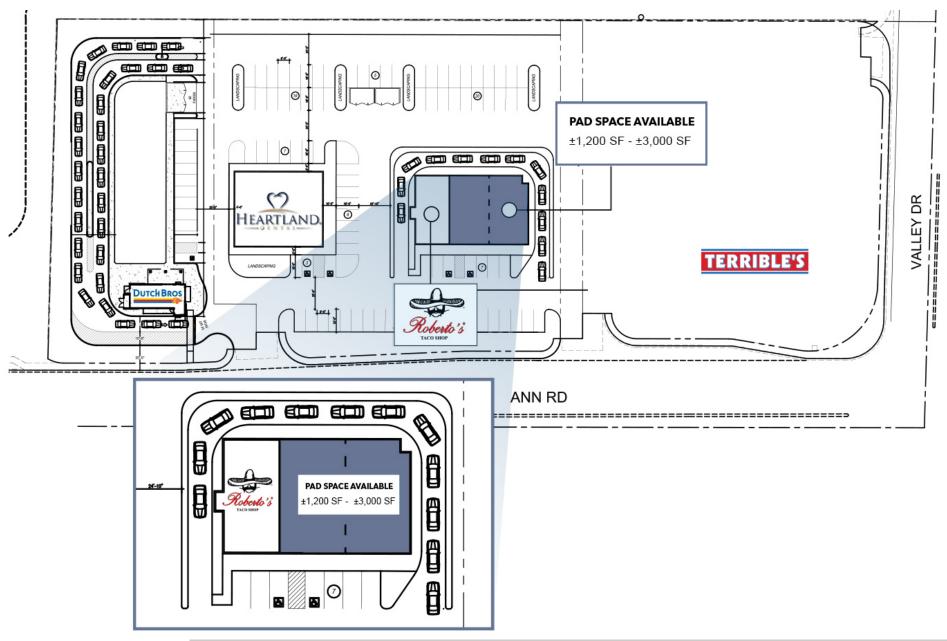

# ANN VALLEY PLAZA - LAST PAD SPACE AVAILABLE

NWC Ann Road & Valley Drive | North Las Vegas, NV 89031

AVAILABLE SF ±1,200 SF - ±3,000 SF

Remaining

JURISDICTION North Las Vegas

Neighborhood Commercial ZONING

# PROPERTY HIGHLIGHTS

- Surrounded by residential
- Hard corner, signalized intersection
- Can be divided down to 1,200 SF
- Lat/Long: 36.262089, -115.199470

## CO-TENANTS