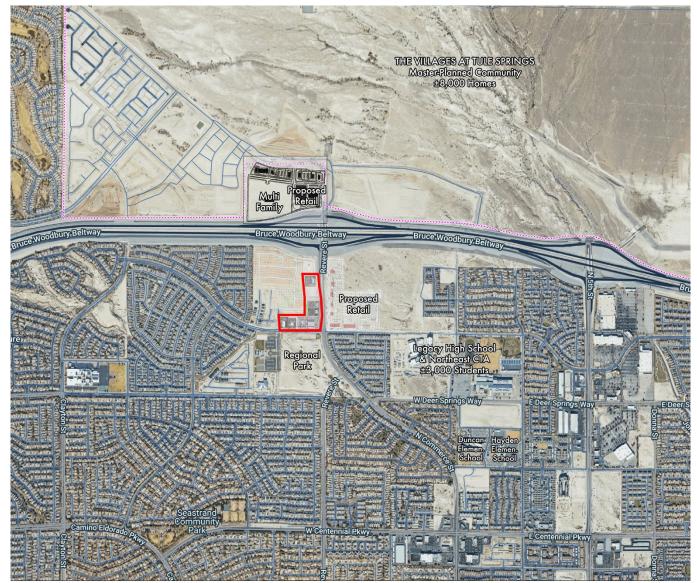

#### PROPERTY HIGHLIGHTS

- Excellent visibility from I-215
- Pads available for ground lease, BTS and D/T
- Multi-Tenant Pad Available
- Bar / Tavern, Gas / Convenience and Mini Storage Coming Soon
- Near the Villages at Tule Springs masterplanned community with over 8,000+ homes planned and under construction