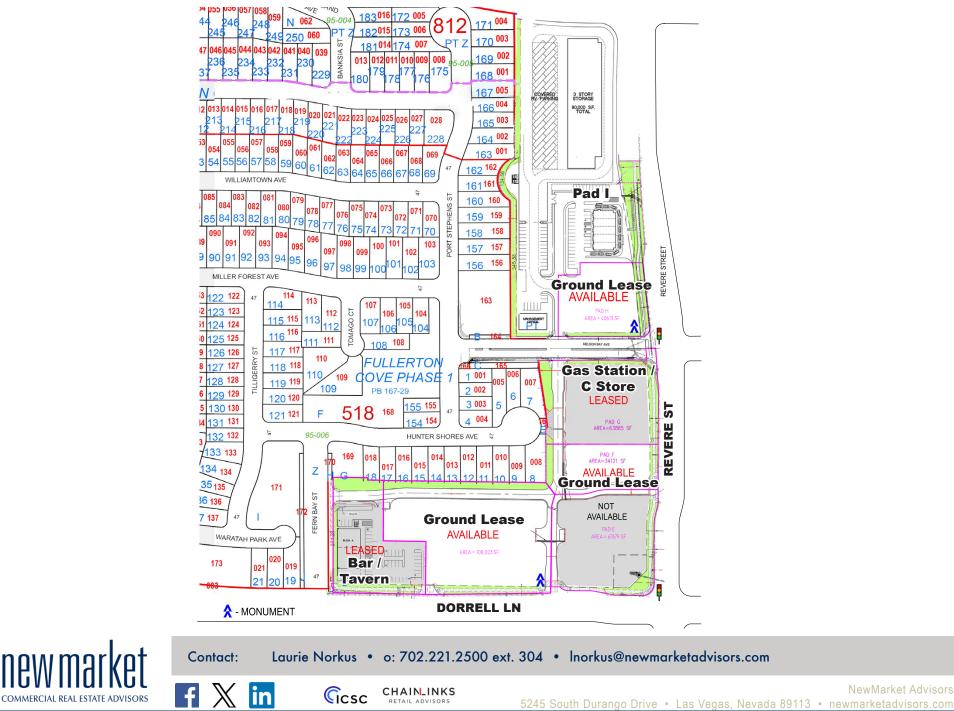

#### PROPERTY HIGHLIGHTS

- Excellent visibility from I-215
- Pads available for ground lease, BTS and D/T
- Multi-Tenant Pad Available
- Bar / Tavern, Gas / Convenience and Mini Storage Coming Soon
- Near the Villages at Tule Springs masterplanned community with over 8,000+ homes planned and under construction