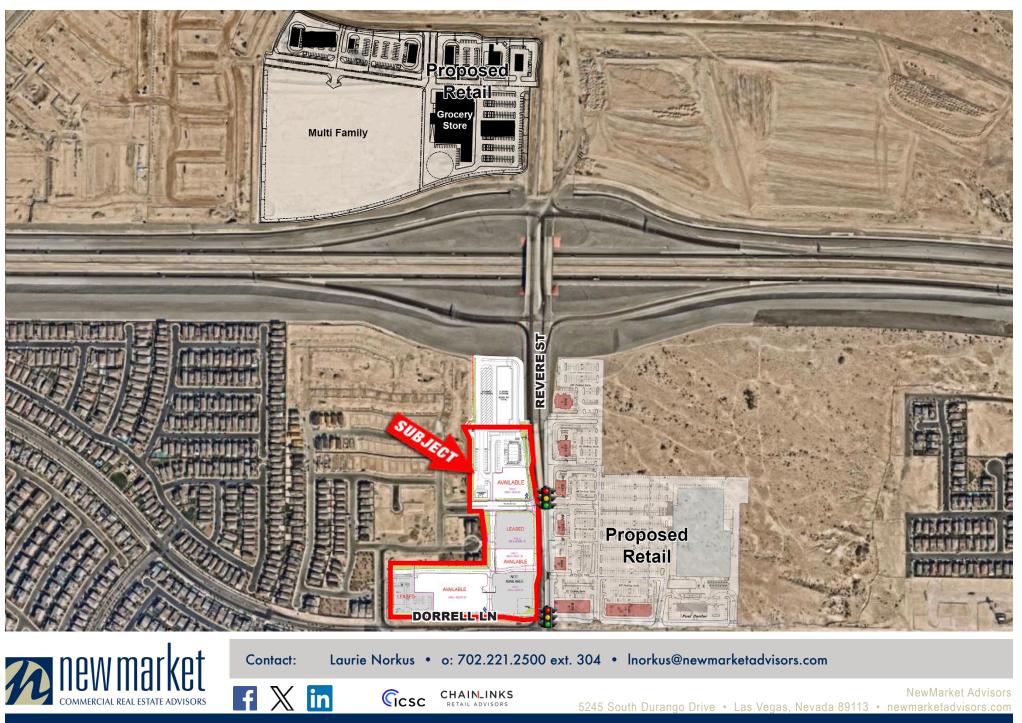

#### PROPERTY HIGHLIGHTS

- Excellent visibility from I-215
- Pads available for ground lease, BTS and D/T
- Multi-Tenant Pad Available
- Bar / Tavern, Gas / Convenience and Mini Storage Coming Soon
- Near the Villages at Tule Springs masterplanned community with over 8,000+ homes planned and under construction