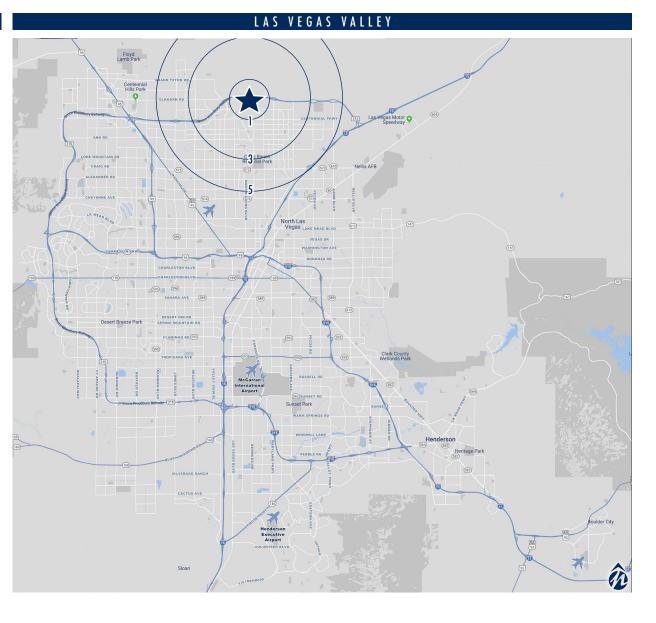

| 2 0    | 23 DEMOGRAPH                                | IC SNAPSHOT |
|--------|---------------------------------------------|-------------|
| 2      | Population:<br>3-mile radius                | 81,701      |
| \$\$\$ | Average HH<br>Income:                       | \$106,634   |
|        | <b>Traffic Counts:</b> 215 / Bruce Woodbury | 48,000 vpd  |

## SWC 215 & Revere Street | North Las Vegas, NV 89084

| THE PEAK                                        |                            |                 |  |  |
|-------------------------------------------------|----------------------------|-----------------|--|--|
| 2023 ESTI                                       | MATED DEMO                 | GRAPHICS        |  |  |
|                                                 | Population                 |                 |  |  |
|                                                 | 1-Mile                     | 19,782          |  |  |
| 35                                              | 3-Mile                     | 81,701          |  |  |
|                                                 | 5-Mile                     | 163,432         |  |  |
| Average House                                   |                            | usehold Income  |  |  |
|                                                 | 1-Mile                     | \$78,122        |  |  |
|                                                 | 3-Mile                     | \$106,634       |  |  |
| ₽₽₽                                             | 5-Mile                     | \$110,028       |  |  |
|                                                 | Number of I                | Households      |  |  |
| 1201                                            | 1-Mile                     | 7,220           |  |  |
|                                                 | 3-Mile                     | 30,753          |  |  |
|                                                 | 5-Mile                     | 62,511          |  |  |
|                                                 | Daytime Poj<br>(Employees) | oulation        |  |  |
|                                                 | 1-Mile                     | 4,705           |  |  |
|                                                 | 3-Mile                     | 15,512          |  |  |
|                                                 | 5-Mile                     | 43,265          |  |  |
|                                                 |                            |                 |  |  |
|                                                 | arket                      | Contact: Laurie |  |  |
| Contact: Lau<br>Commercial real estate advisors |                            |                 |  |  |