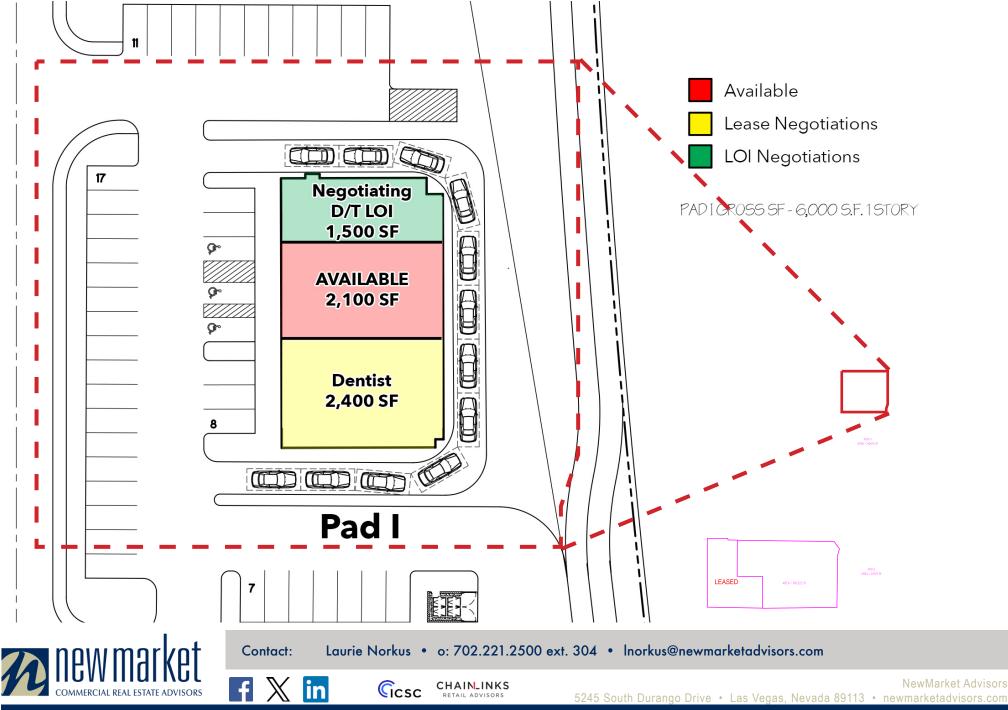

#### PROPERTY HIGHLIGHTS

- Excellent visibility from I-215
- Pads available for ground lease, BTS and D/T
- Multi-Tenant Pad Available
- Bar / Tavern, Gas / Convenience and Mini Storage Coming Soon
- Near the Villages at Tule Springs masterplanned community with over 8,000+ homes planned and under construction