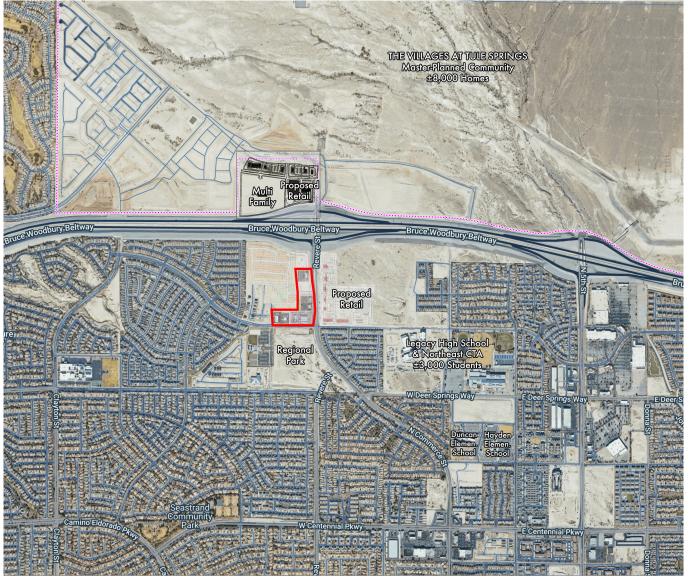

# PARK HIGHLANDS

SWC 215 & Revere Street | North Las Vegas, NV 89084

# PROPERTY HIGHLIGHTS

- Excellent visibility from I-215
- Pads available for ground lease, BTS and D/T
- Multi-Tenant Pad Available
- Bar / Tavern, Gas / Convenience and Mini Storage Coming Soon
- Near the Villages at Tule Springs masterplanned community with over 8,000+ homes planned and under construction