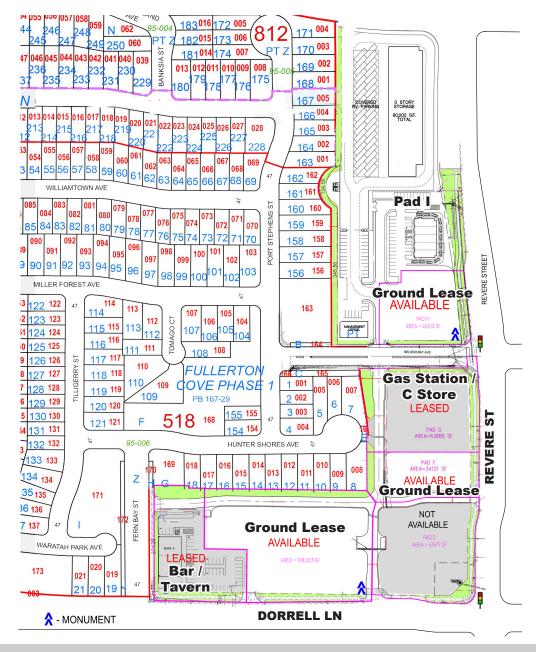

# PROPERTY HIGHLIGHTS

- Excellent visibility from I-215
- Pads available for ground lease, BTS and D/T
- Multi-Tenant Pad Available
- Bar / Tavern, Gas / Convenience and Mini Storage Coming Soon
- Near the Villages at Tule Springs masterplanned community with over 8,000+ homes planned and under construction