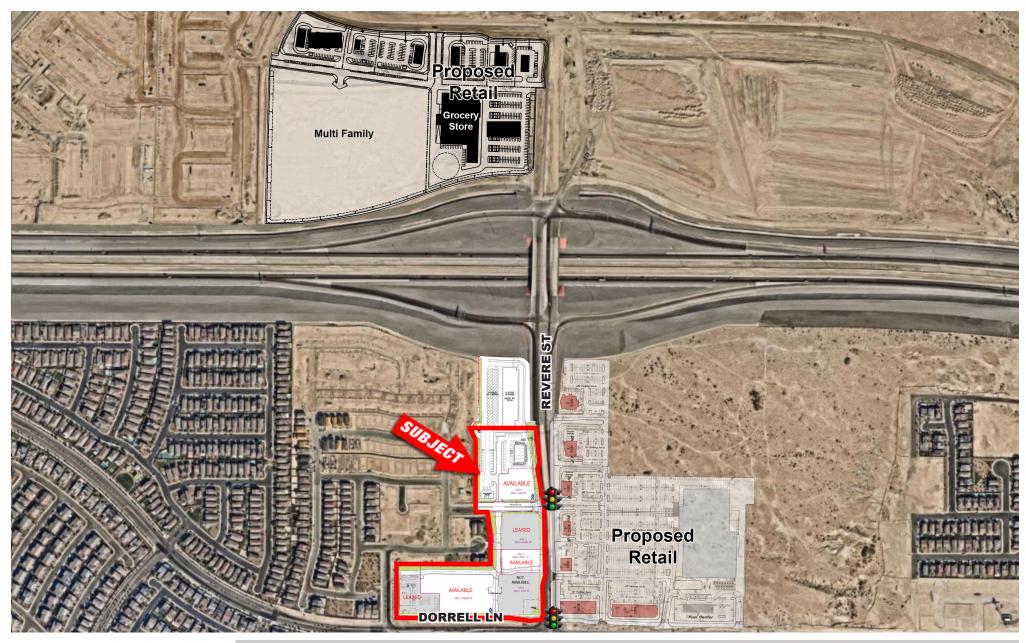

# PARK HIGHLANDS

SWC 215 & Revere Street | North Las Vegas, NV 89084

# PROPERTY HIGHLIGHTS

- Excellent visibility from I-215
- Pads available for ground lease, BTS and D/T
- Multi-Tenant Pad Available
- Bar / Tavern, Gas / Convenience and Mini Storage Coming Soon
- Near the Villages at Tule Springs masterplanned community with over 8,000+ homes planned and under construction