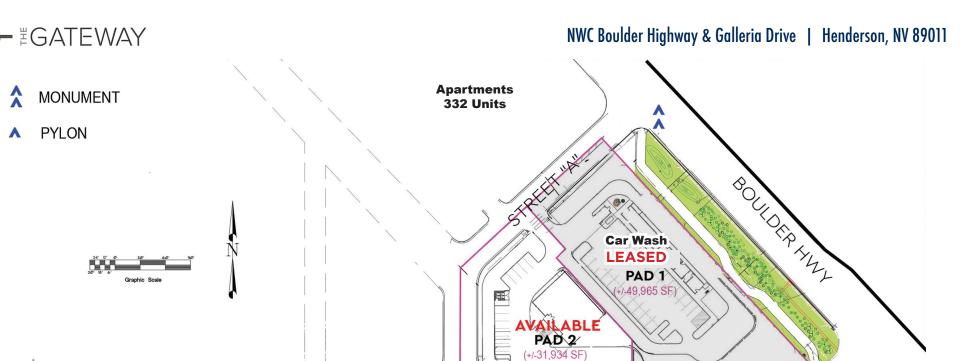

*EGATEWAY* 

new mar

## NWC Boulder Highway & Galleria Drive | Henderson, NV 89011

### PROPERTY HIGHLIGHTS

- Ground Lease, BTS and Shop Space Available for Lease
- Drive-Thru Pads Available
- Under Construction Now
- Fronting Galleria Drive and Boulder Highway
- Mixed-use Project
- 2022 Traffic Counts:
  - 21,374 VPD on Galleria Dr.
  - 24,000 VPD on Boulder Hwy.