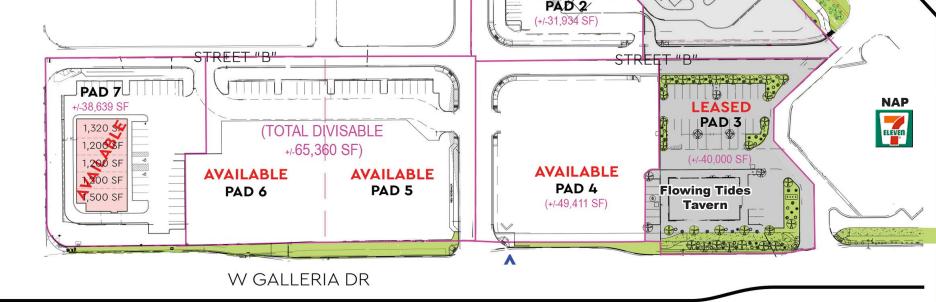

### PROPERTY HIGHLIGHTS

- Ground Lease, BTS and Shop Space Available for Lease
- Drive-Thru Pads Available
- Under Construction Now
- Fronting Galleria Drive and Boulder Highway
- Mixed-use Project
- 2022 Traffic Counts:
  - 21,374 VPD on Galleria Dr.
  - 24,000 VPD on Boulder Hwy.