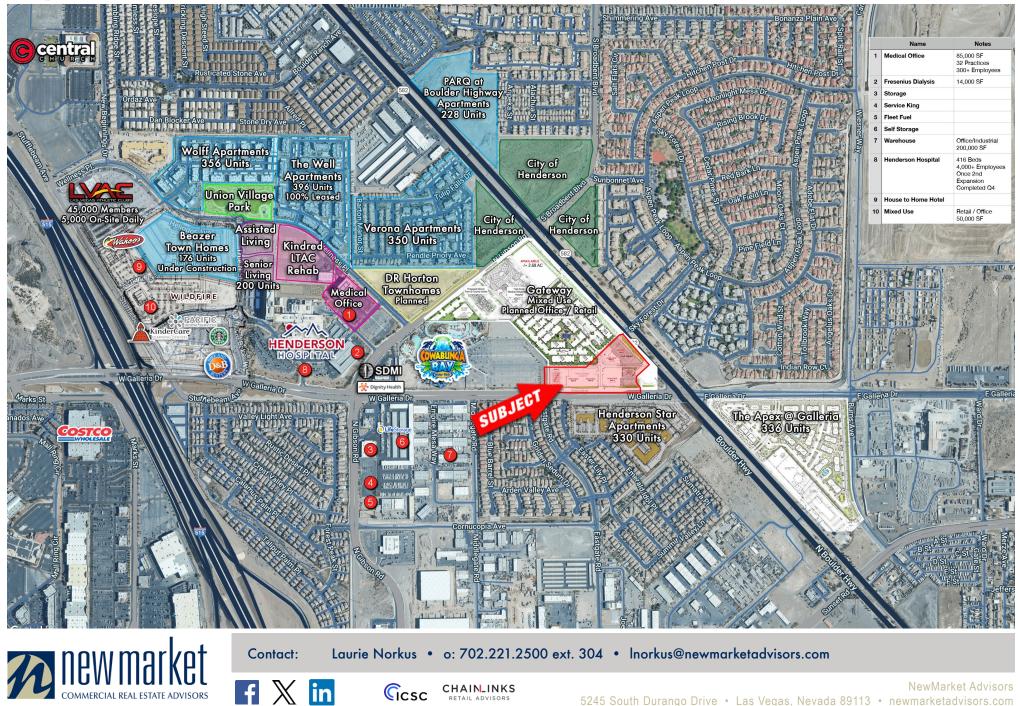

### PROPERTY HIGHLIGHTS

- Ground Lease, BTS and Shop Space Available for Lease
- Drive-Thru Pads Available
- Under Construction Now
- Fronting Galleria Drive and Boulder Highway
- Mixed-use Project
- 2022 Traffic Counts:
  - 21,374 VPD on Galleria Dr.
  - 24,000 VPD on Boulder Hwy.