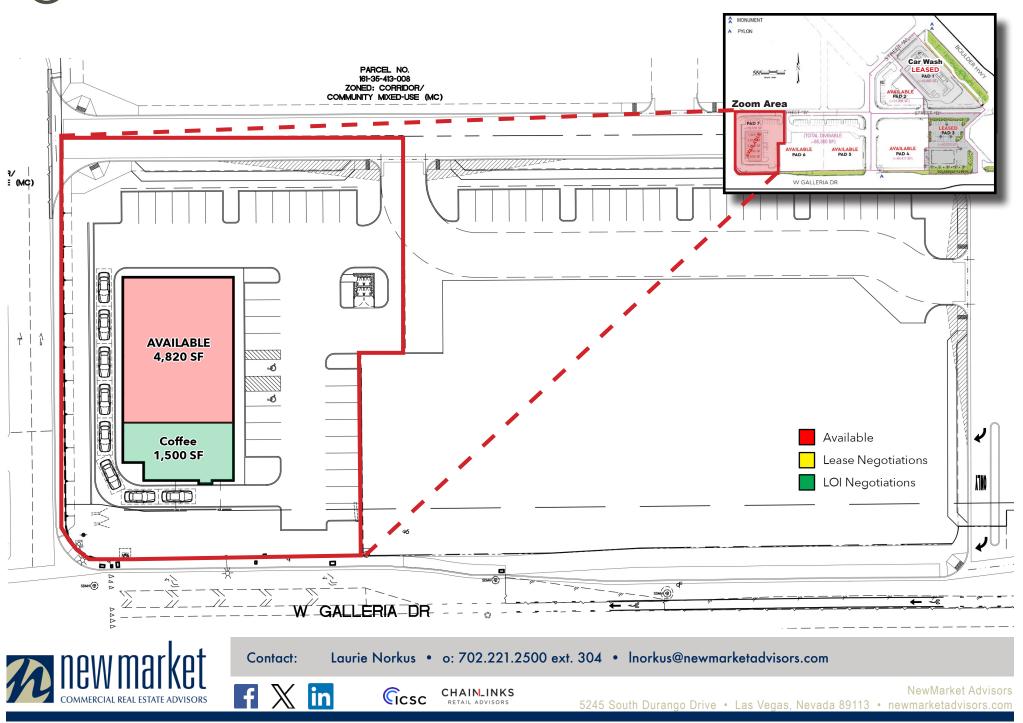

### PROPERTY HIGHLIGHTS

- Ground Lease, BTS and Shop Space Available for Lease
- Drive-Thru Pads Available
- Under Construction Now
- Fronting Galleria Drive and Boulder Highway
- Mixed-use Project
- 2022 Traffic Counts:
  - 21,374 VPD on Galleria Dr.
  - 24,000 VPD on Boulder Hwy.