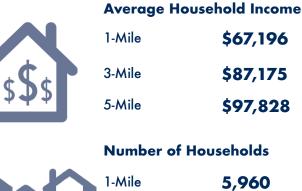

Contact:

new ma RCIAL REAL ESTATE ADVISORS

| Number | of | Households |
|--------|----|------------|
|        |    |            |

DEMOGRAPHICS

14,949

100,116

291,271

\$67,196

\$87,175

\$97,828

| I-Mile | 5,960   |
|--------|---------|
| 3-Mile | 39,527  |
| 5-Mile | 114,309 |

| Daytime P<br>(Employees |
|-------------------------|
| 1-Mile                  |
| 3-Mile                  |
| 5-Mile                  |