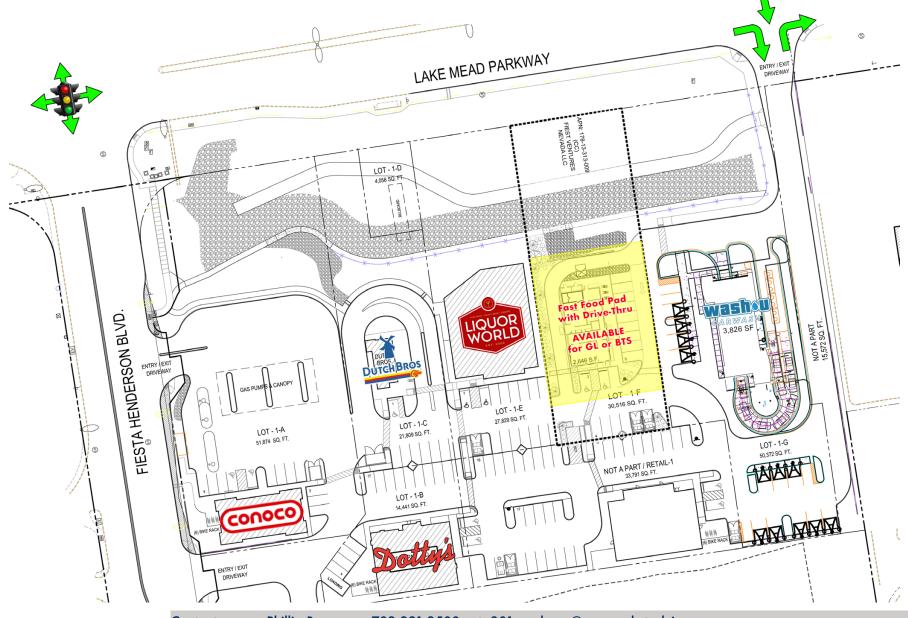

# LAST PAD - FULLY ENTITLED DRIVE-THRU

SEC Lake Mead Pkwy & Fiesta Henderson Blvd | Las Vegas, NV 89015

**BUILDING SIZE** ±2,646 SF LOT SIZE ±30,516 SF

C- "Commercial" ZONING

**RATES Contact Broker** 

### PROPERTY HIGHLIGHTS

- Fast Food pad with drive thru available for **Ground Lease**
- Excellent Freeway Access With Signalized Light
- 25,998 Manufacturing / Warehouse Workers within 2 Miles
- Property sits on main traffic artery for master planned Cadence and Lake Las Vegas
- Lake Mead Pkwy 65,000 VPD
- I-11 Traffic 141,000 VPD
- Next to Henderson Sports Complex
- Lat/Long: 36.033168, -115.006606