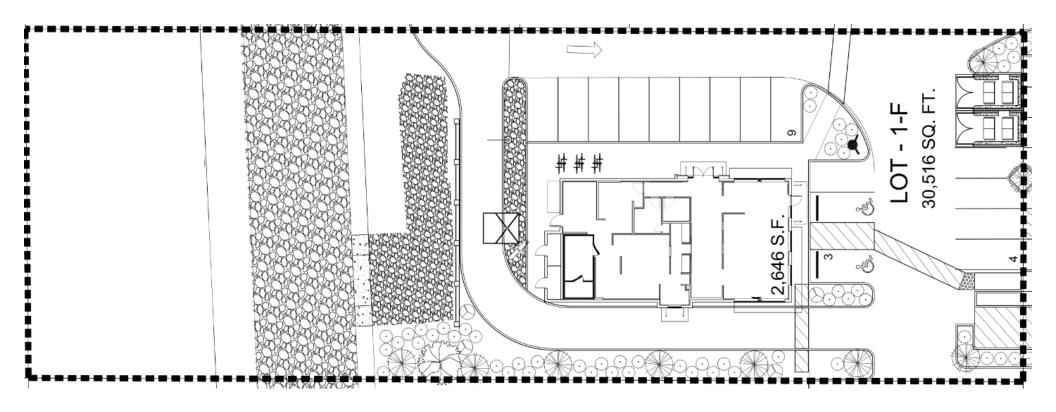

# LAST PAD - FULLY ENTITLED DRIVE-THRU

SEC Lake Mead Pkwy & Fiesta Henderson Blvd | Las Vegas, NV 89015

**BUILDING SIZE** ±2,646 SF LOT SIZE ±30,516 SF

C- "Commercial" ZONING

**RATES Contact Broker** 

### PROPERTY HIGHLIGHTS

- Fast Food pad with drive thru available for **Ground Lease**
- Excellent Freeway Access With Signalized Light
- 25,998 Manufacturing / Warehouse Workers within 2 Miles
- Property sits on main traffic artery for master planned Cadence and Lake Las Vegas
- Lake Mead Pkwy 65,000 VPD
- I-11 Traffic 141,000 VPD
- Next to Henderson Sports Complex
- Lat/Long: 36.033168, -115.006606