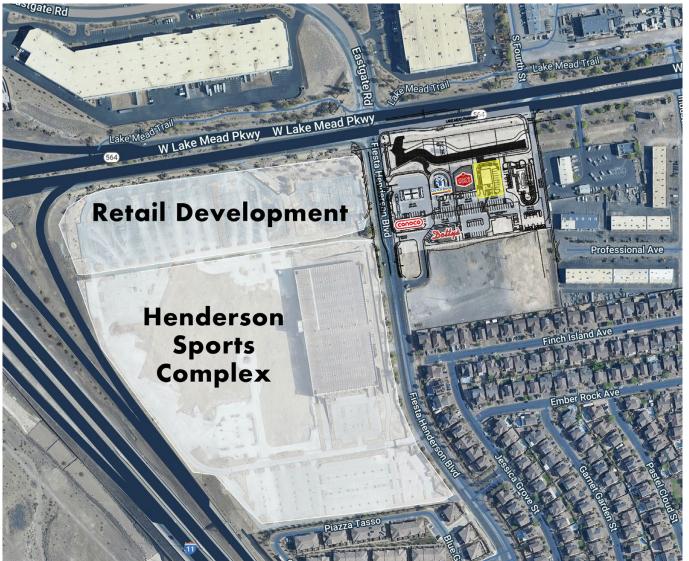

# LAST PAD - FULLY ENTITLED DRIVE-THRU

SEC Lake Mead Pkwy & Fiesta Henderson Blvd | Las Vegas, NV 89015

**BUILDING SIZE** ±2,646 SF LOT SIZE ±30,516 SF

C- "Commercial" ZONING

**RATES Contact Broker** 

### PROPERTY HIGHLIGHTS

- Fast Food pad with drive thru available for **Ground Lease**
- Excellent Freeway Access With Signalized Light
- 25,998 Manufacturing / Warehouse Workers within 2 Miles
- Property sits on main traffic artery for master planned Cadence and Lake Las Vegas
- Lake Mead Pkwy 65,000 VPD
- I-11 Traffic 141,000 VPD
- Next to Henderson Sports Complex
- Lat/Long: 36.033168, -115.006606