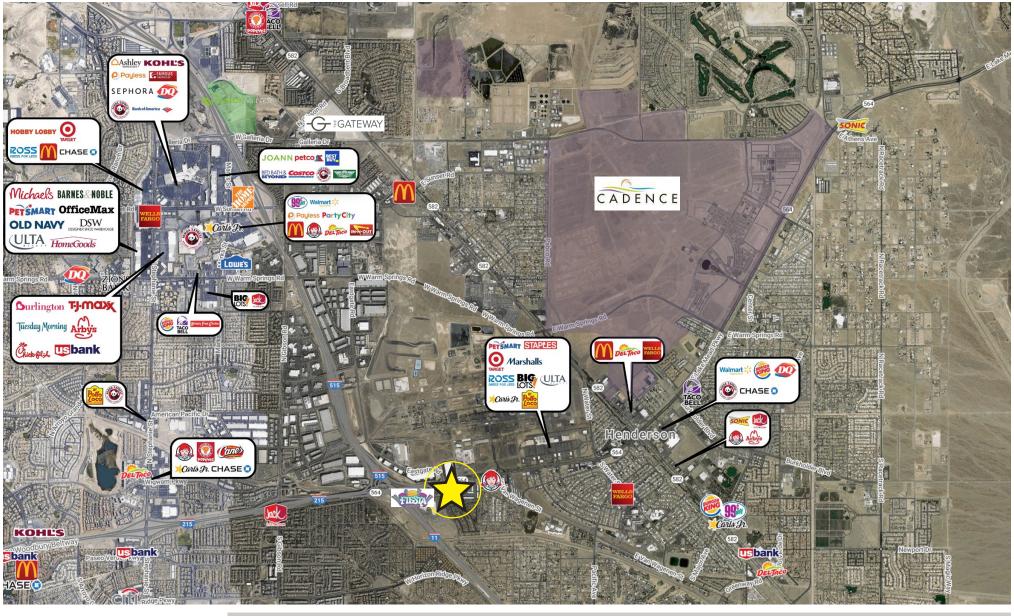

2 Miles
- Property sits on main traffic artery for master planned Cadence and Lake Las Vegas
- Lake Mead Pkwy 65,000 VPD
- I-11 Traffic 141,000 VPD
- Next to Henderson Sports Complex
- Lat/Long: 36.033168, -115.006606

## NEARBY TENANTS







### 2023 DEMOGRAPHIC SNAPSHOT



**Population:** 3-mile radius

101,268



**Average HH** Income:

\$107,329



**Traffic Counts:** Lake Mead Pkwy

60,500 vpd



Contact:

Phillip Baca • o: 702.221.2500 ext. 301 • pbaca@newmarketadvisors.com

David Johnson • o: 702.221.2500 ext. 314 • djohnson@newmarketadvisors.com

Robert Scholes • o: 702.221.2500 ext. 312 • rscholes@newmarketadvisors.com









CICSC CHAINLINKS

NewMarket Advisors 5245 South Durango Drive . Las Vegas, Nevada 89113 . newmarketadvisors.com

# LAST PAD - FULLY ENTITLED DRIVE THRU





Contact: Phillip Baca • o: 702.221.2500 ext. 301 • pbaca@newmarketadvisors.com

David Johnson • o: 702.221.2500 ext. 314 • djohnson@newmarketadvisors.com Robert Scholes • o: 702.221.2500 ext. 312 • rscholes@newmarketadvisors.com



CICSC CHAINLINKS





Contact:

Phillip Baca • o: 702.221.2500 ext. 301 • pbaca@newmarketadvisors.com

David Johnson • o: 702.221.2500 ext. 314 • djohnson@newmarketadvisors.com Robert Scholes • o: 702.221.2500 ext. 312 • rscholes@newmarketadvisors.com



CICSC CHAINLINKS





Contact:

Phillip Baca • o: 702.221.2500 ext. 301 • pbaca@newmarketadvisors.com

David Johnson • o: 702.221.2500 ext. 314 • djohnson@newmarketadvisors.com

Robert Scholes • o: 702.221.2500 ext. 312 • rscholes@newmarketadvisors.com







Contact: Phillip Baca • o: 702.221.2500 ext. 301