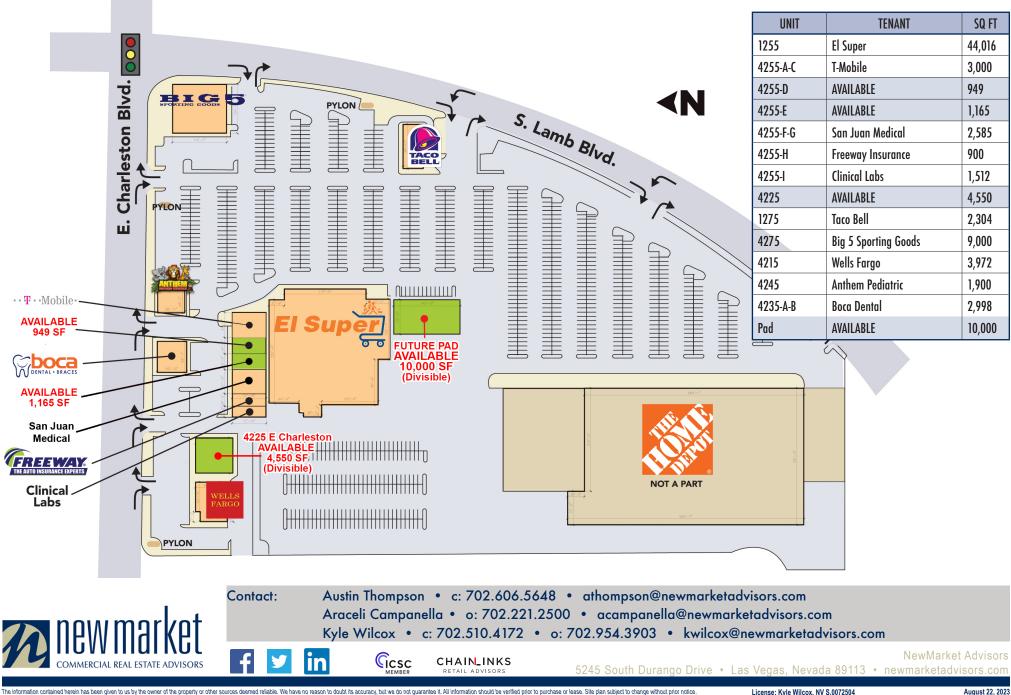

# 4G PLAZA SPACE AVAILABLE - UP TO $\pm 10,000$ SF PAD

SWC Charleston & Lamb | 4235 E. Charleston Blvd | Las Vegas, NV 89104

new market

| AVAILABLE  | ±949 SF - ±4,550 SF<br>±10,000 SF Pad |
|------------|---------------------------------------|
| LAT / LONG | 36.158520, -115.082000                |
| ZONING     | C-1 "Commercial"                      |
| RATES      | Call for Price                        |

#### PROPERTY HIGHLIGHTS

- 10,000 SF new construction
- Over 111,000 CPD at intersection
- Anchored by El Super and Home Depot
- Easy access to US-95 via Charleston Interchange

### CO-TENANTS

5245 South Durango Drive • Las Vegas, Nevada 89113 • newmarketadvisors.com

The information contained herein has been given to us by the owner of the property or other sources deemed reliable. We have no reason to doubt its accuracy, but we do not guarantee it. All information should be verified prior to purchase or lease. Site plan subject to change without prior notice.