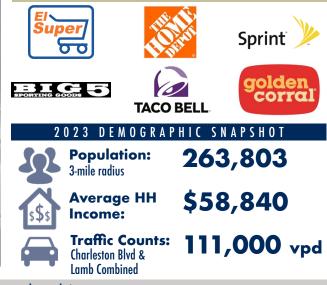

#### PROPERTY HIGHLIGHTS

- 10,000 SF new construction
- Over 111,000 CPD at intersection
- Anchored by El Super and Home Depot
- Easy access to US-95 via Charleston Interchange

### CO-TENANTS

5245 South Durango Drive • Las Vegas, Nevada 89113 • newmarketadvisors.com

The information contained herein has been given to us by the owner of the property or other sources deemed reliable. We have no reason to doubt its accuracy, but we do not guarantee it. All information should be verified prior to purchase or lease. Site plan subject to change without prior notice.

## 4G PLAZA SPACE AVAILABLE

| 2023 EST  | TIMATED DEMOGRA          | P H I C S                                                                             |                                                                                                                                                                                                                                                                                                                                                                                                                                                                                                                                                                                                                                                                                                                                                                                                                                                                                                                                                                                                                                                                                                                                                                                                                                                                                                                                                                                                                                                                                                                                                                                                                                                                                                                                                                                                                                                                                                                                                                                                                                                                                                                                                                                                                                                                                                                                                                                                                                                                       |  |
|-----------|--------------------------|---------------------------------------------------------------------------------------|-----------------------------------------------------------------------------------------------------------------------------------------------------------------------------------------------------------------------------------------------------------------------------------------------------------------------------------------------------------------------------------------------------------------------------------------------------------------------------------------------------------------------------------------------------------------------------------------------------------------------------------------------------------------------------------------------------------------------------------------------------------------------------------------------------------------------------------------------------------------------------------------------------------------------------------------------------------------------------------------------------------------------------------------------------------------------------------------------------------------------------------------------------------------------------------------------------------------------------------------------------------------------------------------------------------------------------------------------------------------------------------------------------------------------------------------------------------------------------------------------------------------------------------------------------------------------------------------------------------------------------------------------------------------------------------------------------------------------------------------------------------------------------------------------------------------------------------------------------------------------------------------------------------------------------------------------------------------------------------------------------------------------------------------------------------------------------------------------------------------------------------------------------------------------------------------------------------------------------------------------------------------------------------------------------------------------------------------------------------------------------------------------------------------------------------------------------------------------|--|
|           | Population               |                                                                                       | W Grand Teton Dr<br>W Grand Teton Dr<br>Farm Rd Z<br>Q Z company Z                                                                                                                                                                                                                                                                                                                                                                                                                                                                                                                                                                                                                                                                                                                                                                                                                                                                                                                                                                                                                                                                                                                                                                                                                                                                                                                                                                                                                                                                                                                                                                                                                                                                                                                                                                                                                                                                                                                                                                                                                                                                                                                                                                                                                                                                                                                                                                                                    |  |
| 52        | 1-Mile                   | 32,150                                                                                | Name of the second seco                                                                                                                                                                                                                                                                                                                                        |  |
|           | 3-Mile                   | 263,803                                                                               | W Tropical Plany<br>W Tropical Plany<br>W Ann Rd Cliggo                                                                                                                                                                                                                                                                                                                                                                                                                                                                                                                                                                                                                                                                                                                                                                                                                                                                                                                                                                                                                                                                                                                                                                                                                                                                                                                                                                                                                                                                                                                                                                                                                                                                                                                                                                                                                                                                                                                                                                                                                                                                                                                                                                                                                                                                                                                                                                                                               |  |
|           | 5-Mile                   | 536,285                                                                               | Willow Mountain Rd<br>Willow Mountain Rd<br>Will Alexander |  |
|           | Average Household Income |                                                                                       | W Goven Rd Sunrise Manor                                                                                                                                                                                                                                                                                                                                                                                                                                                                                                                                                                                                                                                                                                                                                                                                                                                                                                                                                                                                                                                                                                                                                                                                                                                                                                                                                                                                                                                                                                                                                                                                                                                                                                                                                                                                                                                                                                                                                                                                                                                                                                                                                                                                                                                                                                                                                                            |  |
|           | 1-Mile                   | \$60,969                                                                              | Wicher Mond Bird<br>Pricher Mond<br>Pricher Mond Bird<br>Pricher Mond Bird                                                                                                                    |  |
| \$\$\$    | 3-Mile                   | \$58,840                                                                              | Foundation Are E Washington Are E Bonneza Bd E Bonneza Bd E Bonneza Bd E Bonneza Bd Suewart Are Bonneza Bd Suewart                                                                                                                                                                                                                                                                                                                                         |  |
|           | 5-Mile                   | \$63,765                                                                              | PECOLE BARICH OF CANYON GATE W Daky Bird CANYON GATE W DAKYON GATE W DAKYO                                                                                                                                                                                                                                                                                                                                        |  |
|           | Number of House          | W Desert for RM With Work and W With Work and W With With With With With With With Wi |                                                                                                                                                                                                                                                                                                                                                                                                                                                                                                                                                                                                                                                                                                                                                                                                                                                                                                                                                                                                                                                                                                                                                                                                                                                                                                                                                                                                                                                                                                                                                                                                                                                                                                                                                                                                                                                                                                                                                                                                                                                                                                                                                                                                                                                                                                                                                                                                                                                                       |  |
|           | 1-Mile                   | 9,644                                                                                 | Prese way Spring Valley and Sort Sort Sort Sort Sort Sort Sort Sort                                                                                                                                                                                                                                                                                                                                                                                                                                                                                                                                                                                                                                                                                                                                                                                                                                                                                                                                                                                                                                                                                                                                                                                                                                                                                                                                                                                                                                                                                                                                                                                                                                                                                                                                                                                                                                                                                                                                                                                                                                                                                                                                                                                                                                                                                                                                                                                                   |  |
|           | 3-Mile                   | 88,506                                                                                | W Russell Rd States Hold W Sunset Rd States Hold Rd States Hold Rd States Hold Rd                                                                                                                                                                                                                                                                                                                                                                                                                                                                                                                                                                                                                                                                                                                                                                                                                                                                                                                                                                                                                                                                                                                                                                                                                                                                                                                                                                                                                                                                                                                                                                                                                                                                                                                                                                                                                                                                                                                                                                                                                                                                                                                                                                                                                                                                                                                                                 |  |
|           | 5-Mile                   | 188,474                                                                               | W Warm Springs Rd Put Warm Springs Rd W W W W W W W W W W W W W W W W W W                                                                                                                                                                                                                                                                                                                                                                                                                                                                                                                                                                                                                                                                                                                                                                                                                                                                                                                                                                                                                                     |  |
|           | Daytime Populati         | on (Employees)                                                                        | Enterprise<br>10 0 000 000 000 000 000 000 000 000 00                                                                                                                                                                                                                                                                                                                                                                                                                                                                                                                                                                                                                                                                                                                                                                                                                                                                                                                                                                                                                                                                                                                                                                                                                                                                                                                                                                                                                                                                                                                                                                                                                                                                                                                                                                                                                                                                                                                                                                                                                                                                                                                                                                                                                                                                                                                                                                                                                 |  |
| <b>ZZ</b> | 1-Mile                   | 2,180                                                                                 | The second secon                                                                                                                                                                                                                                                                                                                                        |  |
|           | 3-Mile                   | 35,950                                                                                | Star Ave                                                                                                                                                                                                                                                                                                                                                                                                                                                                                                                                                                                                                                                                                                                                                                                                                                                                                                                                                                                                                                                                                                                                                                                                                                                                                                                                                                                                                                                                                                                                                                                                                                                                                                                                                                                                                                                                                                                                                                                                                                                                                                                                                                                                                                                                                                                                                                                                                                                              |  |
|           | 5-Mile                   | 143,401                                                                               | Sloan Sloan                                                                                                                                                                                                                                                                                                                                                                                                                                                                                                                                                                                                                                                                                                                                                                                                                                                                                                                                                                                                                                                                                                                                                                                                                                                                                                                                                                                                                                                                                                                                                                                                                                                                                                                                                                                                                                                                                                                                                                                                                                                                                                                                                                                                                                                                                                                                                                                                                                                           |  |
|           | Contact:                 | Araceli Campar<br>Kyle Wilcox •                                                       | on • c: 702.606.5648 • athompson@newmarketadvisors.com<br>nella • o: 702.221.2500 • acampanella@newmarketadvisors.com<br>c: 702.510.4172 • o: 702.954.3903 • kwilcox@newmarketadvisors.com<br>CHAINLINKS                                                                                                                                                                                                                                                                                                                                                                                                                                                                                                                                                                                                                                                                                                                                                                                                                                                                                                                                                                                                                                                                                                                                                                                                                                                                                                                                                                                                                                                                                                                                                                                                                                                                                                                                                                                                                                                                                                                                                                                                                                                                                                                                                                                                                                                              |  |
|           |                          | in Gese                                                                               | RETAIL ADVISORS 5245 South Durango Drive • Las Vegas, Nevada 89113 • ne                                                                                                                                                                                                                                                                                                                                                                                                                                                                                                                                                                                                                                                                                                                                                                                                                                                                                                                                                                                                                                                                                                                                                                                                                                                                                                                                                                                                                                                                                                                                                                                                                                                                                                                                                                                                                                                                                                                                                                                                                                                                                                                                                                                                                                                                                                                                                                                               |  |