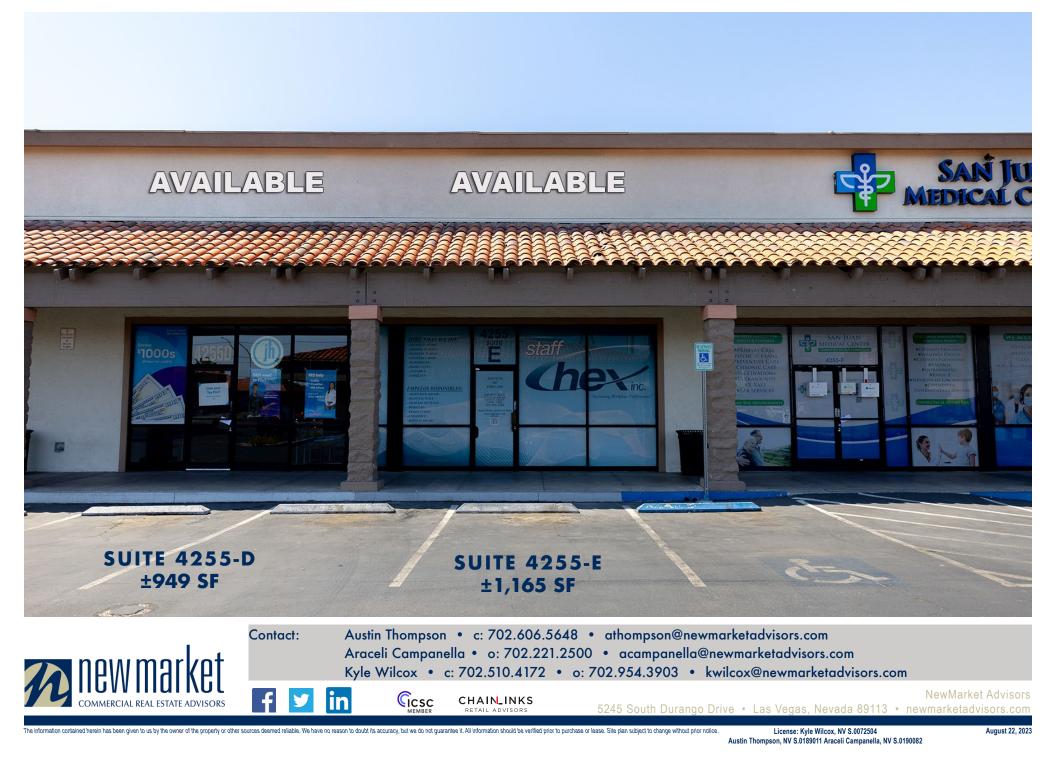

# 4G PLAZA SPACE AVAILABLE - UP TO $\pm 10,000$ SF PAD

SWC Charleston & Lamb | 4235 E. Charleston Blvd | Las Vegas, NV 89104

new market

| AVAILABLE  | ±949 SF - ±4,550 SF<br>±10,000 SF Pad |
|------------|---------------------------------------|
| LAT / LONG | 36.158520, -115.082000                |
| ZONING     | C-1 "Commercial"                      |
| RATES      | Call for Price                        |

#### PROPERTY HIGHLIGHTS

- 10,000 SF new construction
- Over 111,000 CPD at intersection
- Anchored by El Super and Home Depot
- Easy access to US-95 via Charleston Interchange

### CO-TENANTS

5245 South Durango Drive • Las Vegas, Nevada 89113 • newmarketadvisors.com

The information contained herein has been given to us by the owner of the property or other sources deemed reliable. We have no reason to doubt its accuracy, but we do not guarantee it. All information should be verified prior to purchase or lease. Site plan subject to change without prior notice.