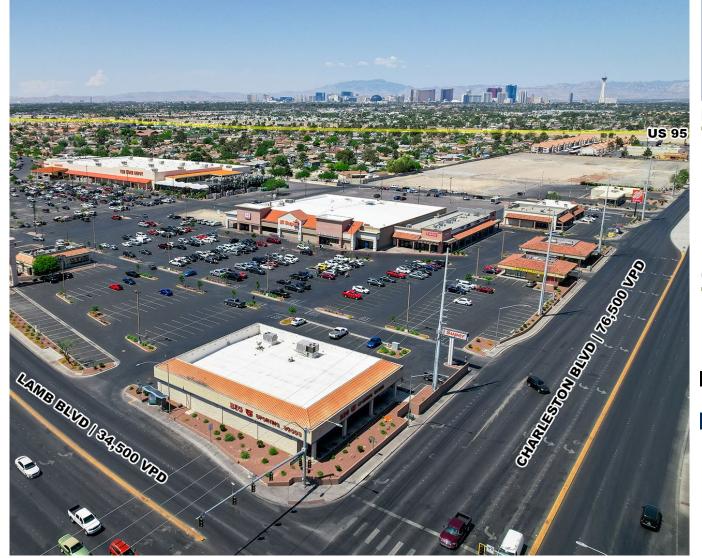

# 4G PLAZA SPACE AVAILABLE - UP TO $\pm 10,000$ SF PAD

SWC Charleston & Lamb | 4235 E. Charleston Blvd | Las Vegas, NV 89104

new market

| AVAILABLE  | ±949 SF - ±4,550 SF<br>±10,000 SF Pad |
|------------|---------------------------------------|
| LAT / LONG | 36.158520, -115.082000                |
| ZONING     | C-1 "Commercial"                      |
| RATES      | Call for Price                        |

#### PROPERTY HIGHLIGHTS

- 10,000 SF new construction
- Over 111,000 CPD at intersection
- Anchored by El Super and Home Depot
- Easy access to US-95 via Charleston Interchange