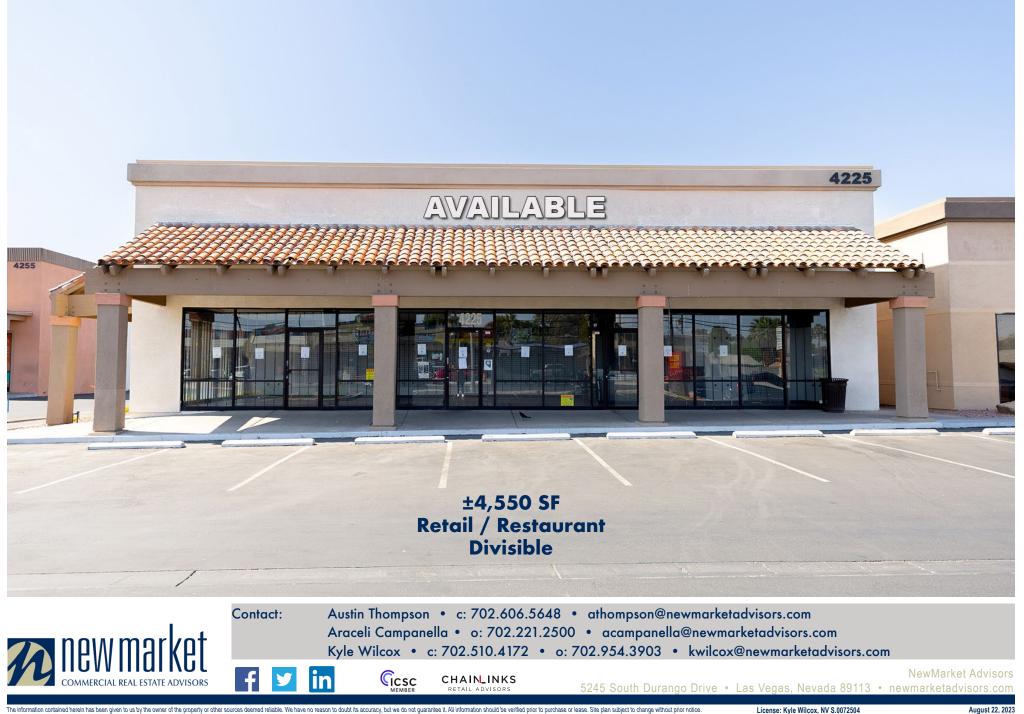

# 4G PLAZA SPACE AVAILABLE - UP TO $\pm 10,000$ SF PAD

SWC Charleston & Lamb | 4235 E. Charleston Blvd | Las Vegas, NV 89104

new market

| AVAILABLE  | ±949 SF - ±4,550 SF<br>±10,000 SF Pad |
|------------|---------------------------------------|
| LAT / LONG | 36.158520, -115.082000                |
| ZONING     | C-1 "Commercial"                      |
| RATES      | Call for Price                        |